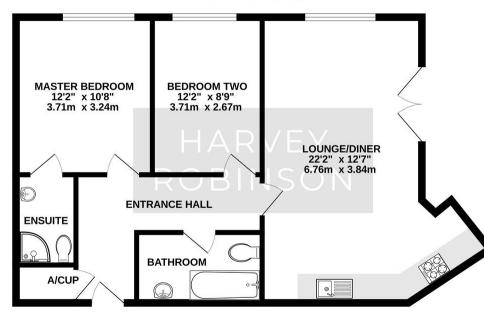

## GROUND FLOOR 728 sq.ft. (67.6 sq.m.) approx.

TOTAL FLOOR AREA: 728 sq.ft. (67.6 sq.m.) approx.

**FAQs** 

Lease: 985 Years remaining of a 999 year lease

Ground Rent: £200 per annum

(Last reviewed in Jan 2024 and every 10 years after)