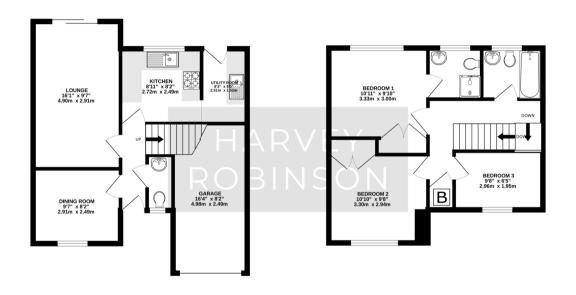

Internally there are two reception rooms consisting of the lounge and dining room along with a kitchen with utility area, downstairs WC and entrance hallway with stairs leading to the first floor. To the first floor there is a master bedroom with the added benefit of a good sized ensuite shower room, double second bedroom, good sized third bedroom and a family bathroom.

do or.

GROUND FLOOR 531 sq.ft. (49.3 sq.m.) approx.

## 1ST FLOOR 448 sq.ft. (41.6 sq.m.) approx.

TOTAL FLOOR AREA: 979 sq.ft. (91.0 sq.m.) approx.

Made with Metropix ©2024