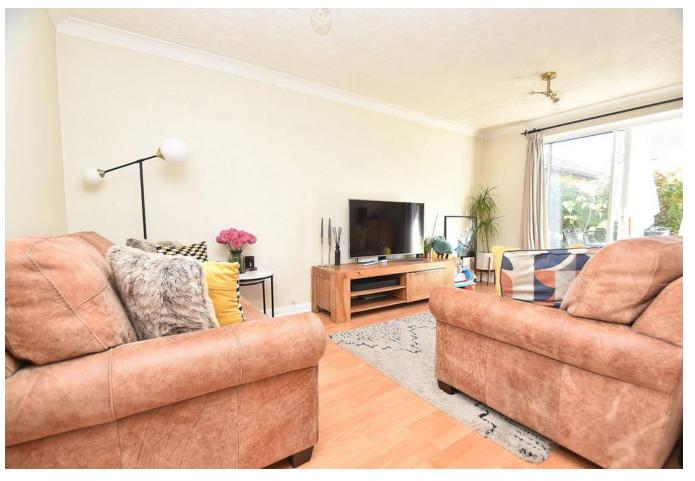

Internally there are two reception rooms consisting of the lounge and dining room along with a kitchen with utility area, downstairs WC and entrance hallway with stairs leading to the first floor. To the first floor there is a master bedroom with the added benefit of a good sized ensuite shower room, double second bedroom, good sized third bedroom and a family bathroom.