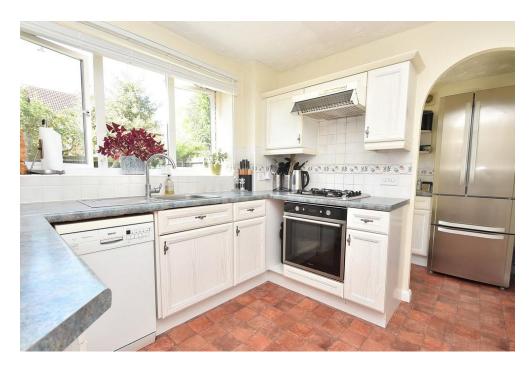

Internally there are two reception rooms consisting of the lounge and dining room along with a kitchen with utility area, downstairs WC and entrance hallway with stairs leading to the first floor. To the first floor there is a master bedroom with the added benefit of a good sized ensuite shower room, double second bedroom, good sized third bedroom and a family bathroom.