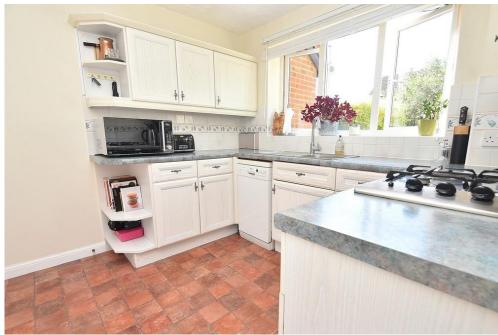

Internally there are two reception rooms consisting of the lounge and dining room along with a kitchen with utility area, downstairs WC and entrance hallway with stairs leading to the first floor. To the first floor there is a master bedroom with the added benefit of a good sized ensuite shower room, double second bedroom, good sized third bedroom and a family bathroom.