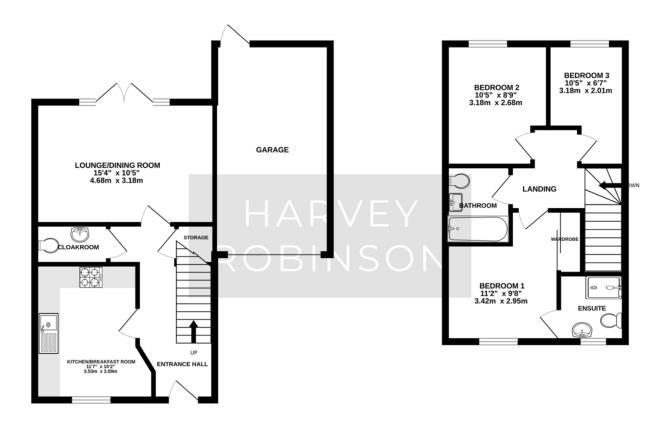

We are delighted to offer for sale this beautifully presented three bedroom semi-detached family home located within the popular Kings Reach development in Biggleswade. Built in 2017 by Taylor Wimpey, the property is in fantastic condition throughout and in brief consists of an entrance hall, cloakroom, kitchen / breakfast room and a spacious lounge / dining room leading out to the south-facing rear garden completing the ground floor. The three Bedrooms, with an ensuite and fitted wardrobes to bedroom one, as well as the family bathroom can be found on the first floor. Outside, the property has an enclosed generous garden laid to law n with direct access into the single garage with off road parking to the front. Located a very short distance from Central Square with amenities to include a local convenience store, a café and takeaway outlets, primary schooling, a community centre and with play parks also nearby, this property would make an ideal family home. Biggleswade town centre is located just over 1 mile away with various shops, bars and restaurants to choose from with further big brand shopping located at the Retail Park on the outskirts of the town. The mainline train station located less than 1 mile away and within walking distance provides access into London Kings Cross and St Pancras within 40 minutes making it ideal for the commuter too. Viewings can be arranged by contacting our Biggleswade estate agent offices.

1ST FLOOR 390 sq.ft. (36.3 sq.m.) approx.

TOTAL FLOOR AREA : 958 sq.ft. (89.0 sq.m.) approx. Made with Metropix ©2024