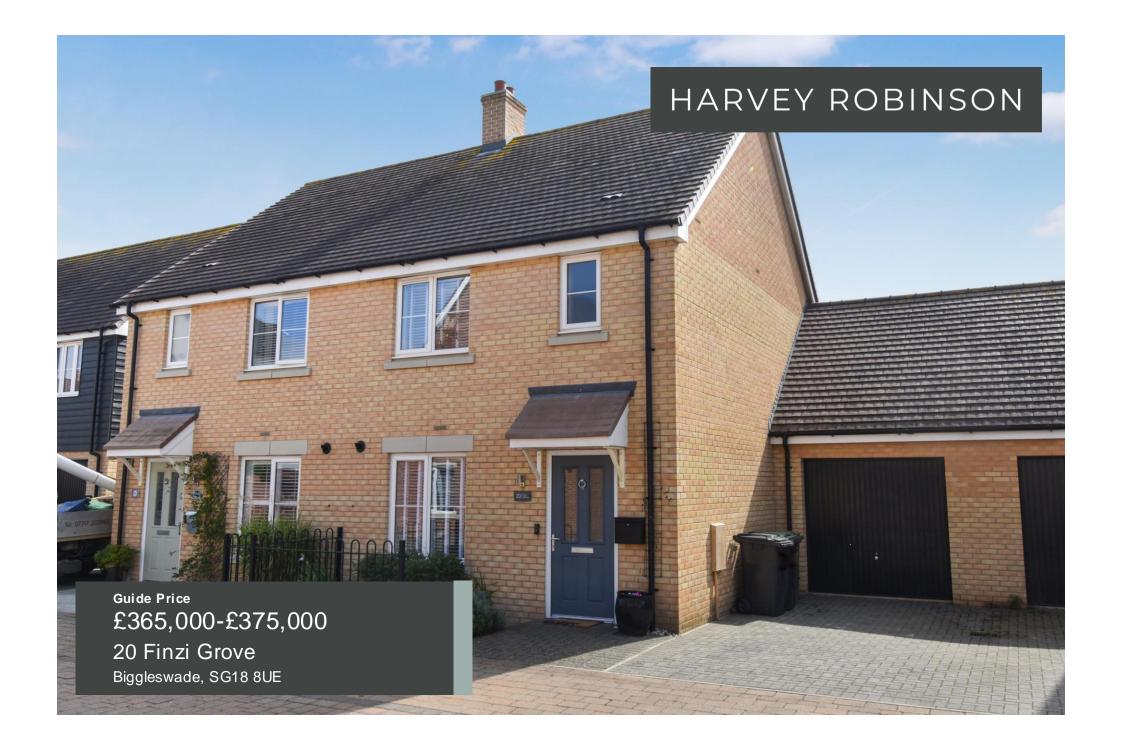

We are delighted to offer for sale this beautifully presented three bedroom semi-detached family home located within the popular Kings Reach development in Biggleswade. Built in 2017 by Taylor Wimpey, the property is in fantastic condition throughout and in brief consists of an entrance hall, cloakroom, kitchen / breakfast room and a spacious lounge / dining room leading out to the south-facing rear garden completing the ground floor. The three Bedrooms, with an ensuite and fitted wardrobes to bedroom one, as well as the family bathroom can be found on the first floor. Outside, the property has an enclosed generous garden laid to law n with direct access into the single garage with off road parking to the front. Located a very short distance from Central Square with amenities to include a local convenience store, a café and takeaway outlets, primary schooling, a community centre and with play parks also nearby, this property would make an ideal family home. Biggleswade town centre is located just over 1 mile away with various shops, bars and restaurants to choose from with further big brand shopping located at the Retail Park on the outskirts of the town. The mainline train station located less than 1 mile away and within walking distance provides access into London Kings Cross and St Pancras within 40 minutes making it ideal for the commuter too. Viewings can be arranged by contacting our Biggleswade estate agent offices.

## FAQs

Property Tenure: Freehold Property Built: 2017 Council Tax Band: D Rear Garden Aspect: South-facing Energy Efficiency Rating: B Potential Rental Income: £1300 Lower School Catchment: St Andrews East Middle School Catchment: Edward Peake Upper School Catchment: Stratton What3Words Location: ///swanky.openly.immediate