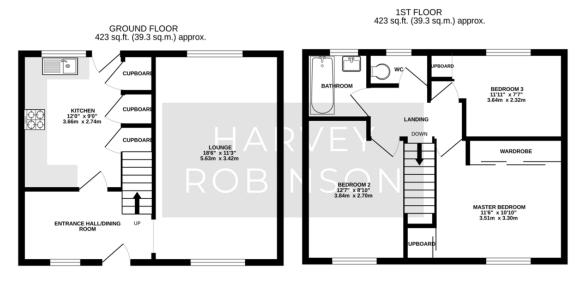

## PROPERTY SUMMARY

Harvey Robinson Estate Agents are proud to bring to market this stunning Three Bedroom End of Terraced Home located in Huntingdon Offered with NO ONWARD CHAIN. The current owners have undergone renovation work to create this beautiful modern home finished to a very high specification throughout. In brief, the property comprises of an entrance hall, Kitchen and open plan lounge/diner to the ground floor. Upstairs, is two spacious double bedrooms, a large single bedroom, family bathroom with separate WC. Outside, you will find a brand new pergola seating area with an enclosed rear garden with access to ample off road parking through the gates into the garden. For more information and to arrange a viewing please contact Harvey Robinson Estate Agents in Huntingdon.









TOTAL FLOOR AREA : 846 sq.ft. (78.6 sq.m.) approx. Made with Metropix ©2024

## FAQs

Tenure: Freehold Council Tax Band: A Vendors Owned: 8 years Vendors Onwards Movements: Moving abroad Windows: 2019 Boiler: 2018 Primary School Catchment: Thongsley Secondary School Catchment : St Peters Rental Income: £1150pcm to £1200pcm W3W: ///assess.thatched.geology



Agents Note: Whilst every care has been taken to prepare these particulars, they are for guidance purposes only. All measurements are approximate and are for general guidance purposes only and whilst every care has been taken to ensure their accuracy, they should not be relied upon and potential buyers/tenants are advised to recheck the measurements

## HARVEY ROBINSON

**OFFICE ADDRESS** 91 High Street, Huntingdon, Cambridgeshire, PE