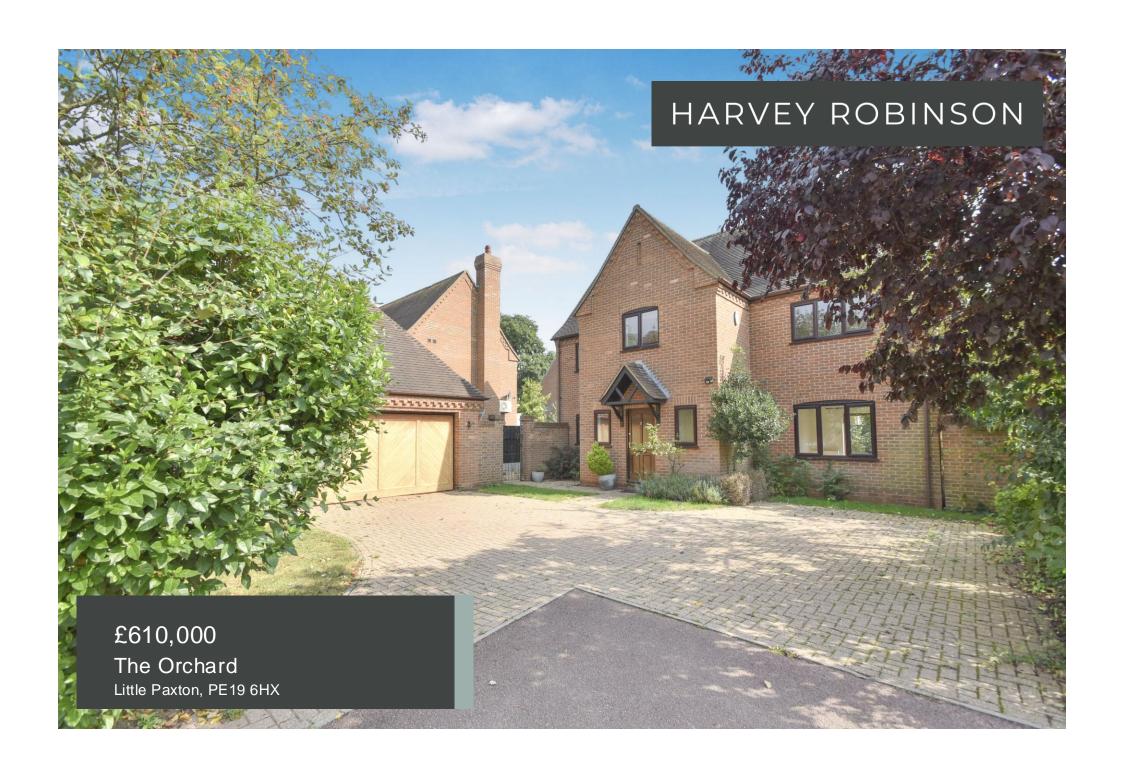

## PROPERTY SUMMARY

Harvey Robinson estate agents in St Neots are delighted to be marketing this rarely available four bedroom detached family home located down a popular private road within the sought-after village of Little Paxton. The property is being sold with no onward chain and vacant possession. The accommodation comprises of an entrance hall, cloakroom, kitchen, utility area, study, dining room and lounge to the ground floor. To the first floor there are four bedrooms, en-suite to master, and a family bathroom. Outside the property there is a double garage and ample off-road parking. The property occupies a good plot and there is an enclosed rear garden. Please contact our St Neots branch to arrange a viewing.