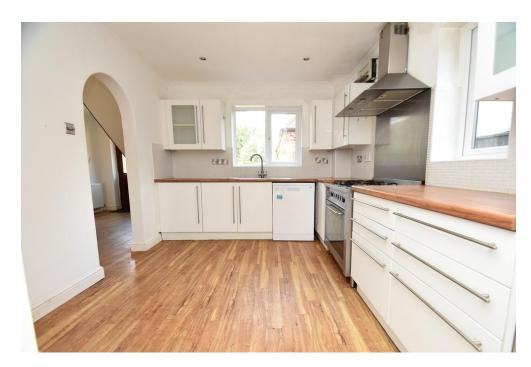

## PROPERTY SUMMARY

Harvey Robinson estate agents in St Neots are delighted to be marketing this rarely available four bedroom detached family home located down a popular private road within the sought-after village of Little Paxton. The property is being sold with no onward chain and vacant possession. The accommodation comprises of an entrance hall, cloakroom, kitchen, utility area, study, dining room and lounge to the ground floor. To the first floor there are four bedrooms, en-suite to master, and a family bathroom. Outside the property there is a double garage and ample off-road parking. The property occupies a good plot and there is an enclosed rear garden. Please contact our St Neots branch to arrange a viewing.