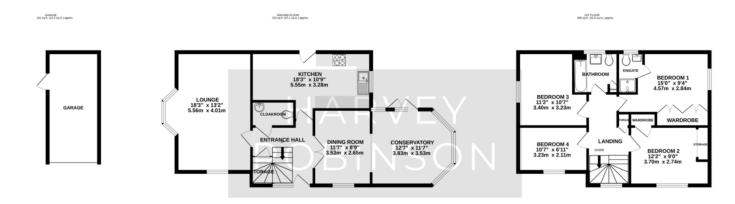

2

TOTAL FLOOR AREA : 1423 sq.ft. (132.2 sq.m.) approx. Made with Metropix ©2024