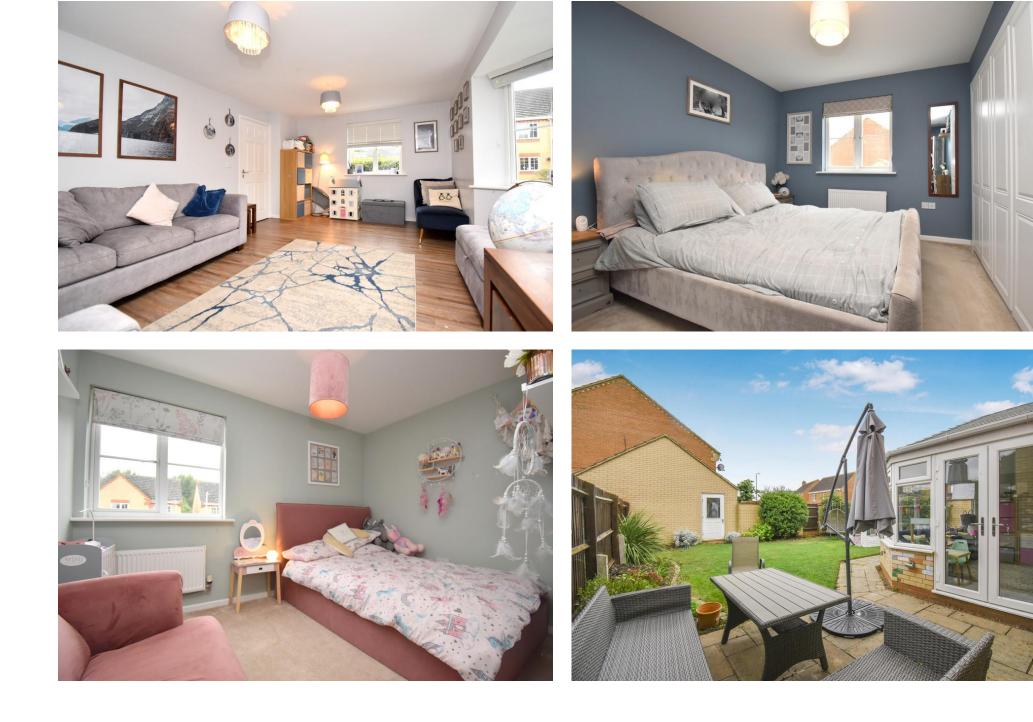

# HARVEY ROBINSON

-

Guide Price £475,000 120 Brunel Drive Biggleswade, SG18 8BJ \*\*\*GUIDE PRICE 475,000 - £500,000\*\*\*

We are delighted to offer for sale this well-presented four bedroom detached family home in this popular location, within walking distance of Biggleswade town centre and train station (10 minutes). The property benefits from a recently refurbished kitchen, as well as both upstairs bathrooms, a boarded and re-insulated loft, a roofed conservatory extension, new boiler and new downstairs flooring. The accommodation is well presented throughout and consists of an entrance hall, kitchen, downstairs cloak room and a spacious lounge, in addition to a dining room and a roofed conservatory extension. French doors open out to the north-facing rear garden. The master bedroom, complete with fitted wardrobes and a modern refitted ensuite bathroom, three further upstairs bedrooms and a refitted family bathroom occupy the first floor. Outside, the rear garden has a patio area, perfect for dining and entertaining, and is primarily laid to lawn, with access to the garage, which has power, and off-street parking. The property is within 10 minutes' walk of the town centre and train station, local amenities, beautiful countryside walks along the nearby River Ivel and Biggleswade Green Wheel, with main road access North and South via the A1. Biggleswade Town square is located within half a mile away with various shops, bars and restaurants with further big-brand shopping located at the Retail Park on the South outskirts of the town. The mainline train station provides a regular Thameslink service into London Kings Cross and St Pancras within 40 minutes making it an ideal home for the first-time buyer or investor alike.