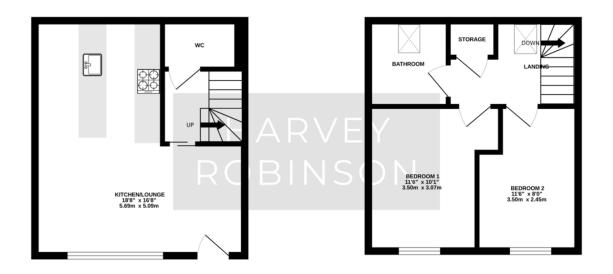

## PROPERTY SUMMARY

Harvey Robinson estate agents in St Neots are delighted to offer for-sale this stunning two-bedroom mews style home located just off St Neots market square within a small, gated development. The market square is approaching the end of a £15 million regeneration which will enhance the town centre and makes this the ideal location to purchase a new home. The accommodation comprises a large open plan lounge/kitchen area which is fitted with a high specification kitchen with a large central island and breakfast bar, an inner hall, and a downstairs cloakroom. The first floor has two bedrooms and a modern bathroom. Outside there is a large communal courtyard where there is a brick built storage shed. Please contact our St Neots branch to arrange a viewing.

GROUND FLOOR 309 sq.ft. (28.7 sq.m.) approx. 1ST FLOOR 305 sq.ft. (28.4 sq.m.) approx.

TOTAL FLOOR AREA: 615 sq.ft. (57.1 sq.m.) approx.

Made with Metropix ©2024