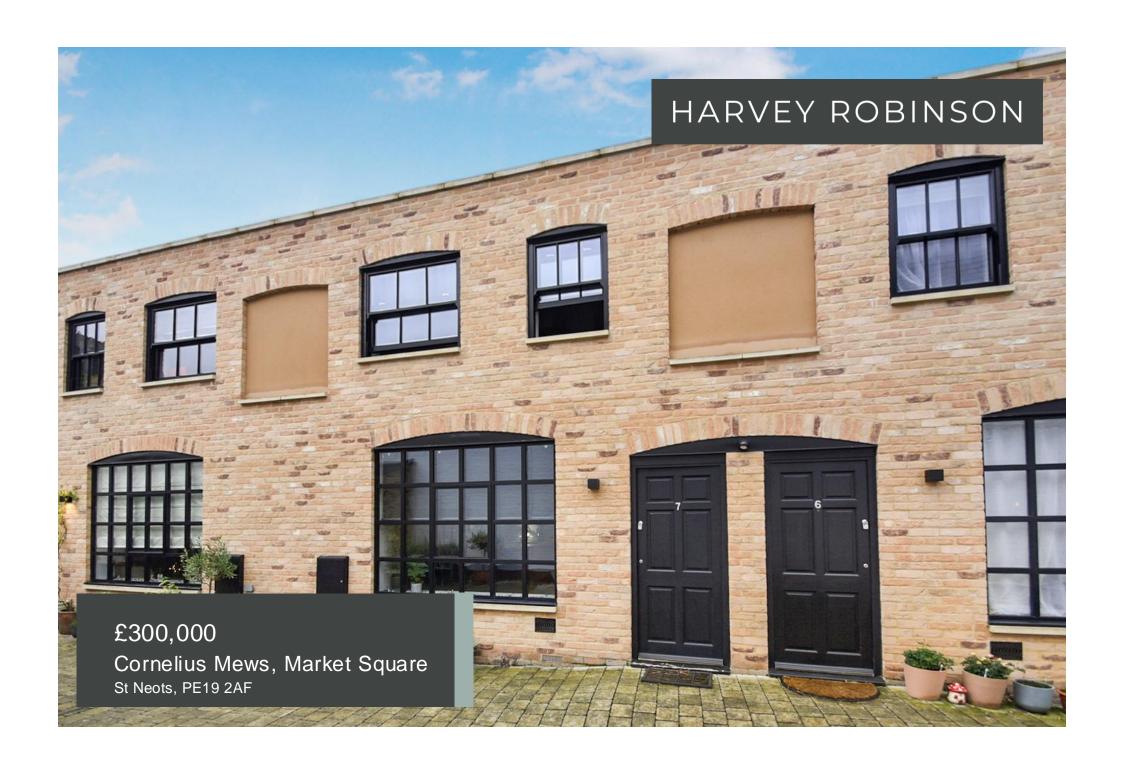

## PROPERTY SUMMARY

Harvey Robinson estate agents in St Neots are delighted to offer for-sale this stunning two-bedroom mews style home located just off St Neots market square within a small, gated development. The market square is approaching the end of a £15 million regeneration which will enhance the town centre and makes this the ideal location to purchase a new home. The accommodation comprises a large open plan lounge/kitchen area which is fitted with a high specification kitchen with a large central island and breakfast bar, an inner hall, and a downstairs cloakroom. The first floor has two bedrooms and a modern bathroom. Outside there is a large communal courtyard where there is a brick built storage shed. Please contact our St Neots branch to arrange a viewing.

## **FAQs**

Postcode for SatNav: PE19 2AF

Whhat3Words Location: ///mealtime.loving.valley

Council tax: C

When was the property built: 2020 How long has the owner lived here:

Since new

Water meter: Yes

Loft: Boarded with light fitted Service charge: £236 per annum

**OFFICE ADDRESS** 

22 Market Square, St Neots, Cambridgeshire, PE19 2AF

CONTACT

01480 454040 stneots@harveyrobinson.co.uk www.harveyrobinson.co.uk