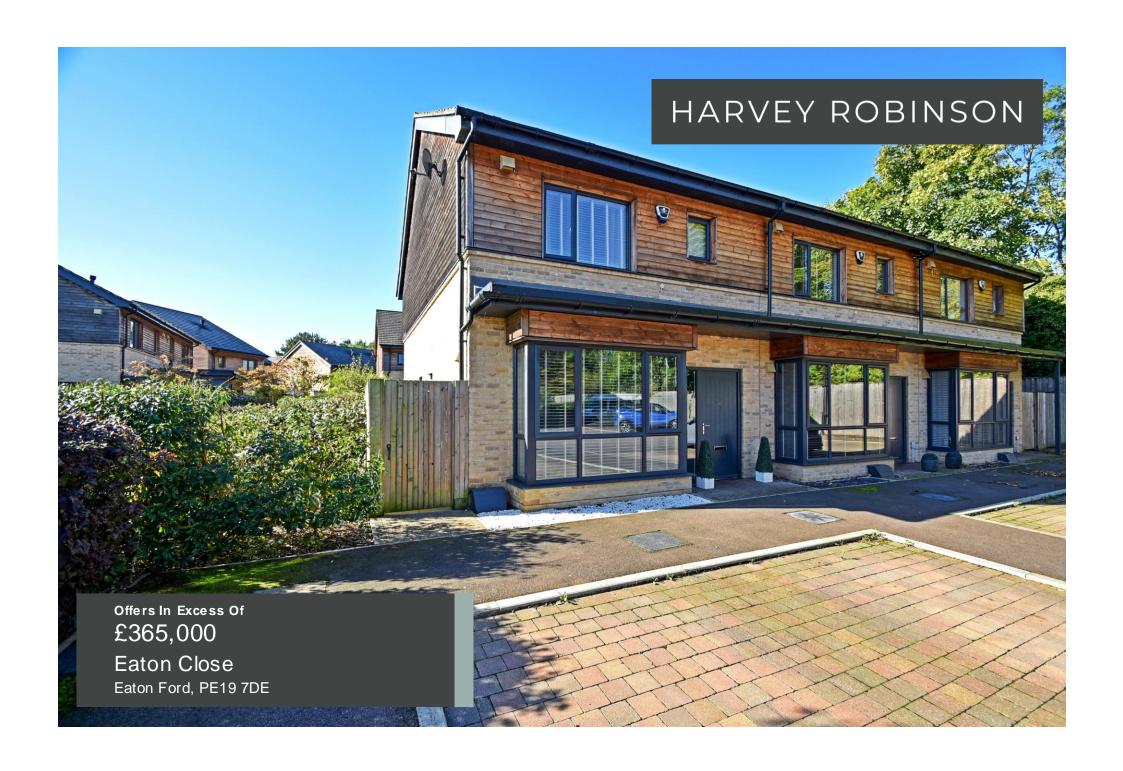

## **PROPERTY SUMMARY**

Harvey Robinson estate agents in St Neots are delighted to be offering for-sale this Campbell Buchanan built three-bedroom home located on a small development with the sought-after Eaton Ford area. This modern home has been built to a high specification and has been well maintained by the current owners who have lived here since the property was constructed in 2017. The accommodation comprises an entrance porch, lounge, utility room, cloakroom, and a kitchen/diner to the ground floor. To the first floor there are three bedrooms, the master bedroom has a re-fitted en-suite, and a family bathroom. Outside there are two allocated parking spaces, and a low maintenance enclosed rear garden. Please contact our St Neots office to arrange a viewing.