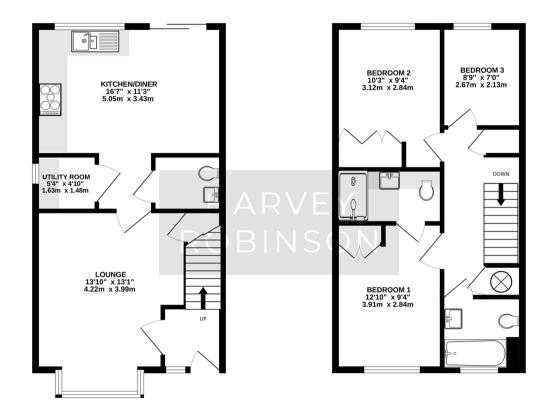

GROUND FLOOR 502 sq.ft. (46.6 sq.m.) approx.

1ST FLOOR 483 sq.ft. (44.9 sq.m.) approx.

TOTAL FLOOR AREA: 985 sq.ft. (91.5 sq.m.) approx.