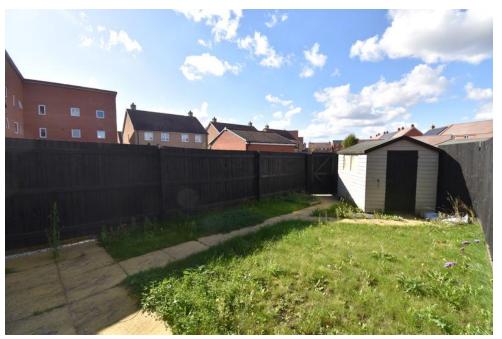

We are delighted to bring to market this attractive three bedroom semi-detached home in the desirable Kings Reach development. The ground floor of the property briefly comprises of an entrance hall with a cloakroom, a generous living room and a modern kitchen diner complete with integrated appliances and patio doors into the garden. Upstairs offers two spacious double bedrooms and a generous single bedroom and a family three-piece shower room with gorgeous honeycomb tiled splashback areas. The master bedroom boasts two sets of fitted wardrobes and a good size ensuite. To the outside of the property is a sunny west-facing fully enclosed rear garden with gated rear access and two allocated parking spaces.