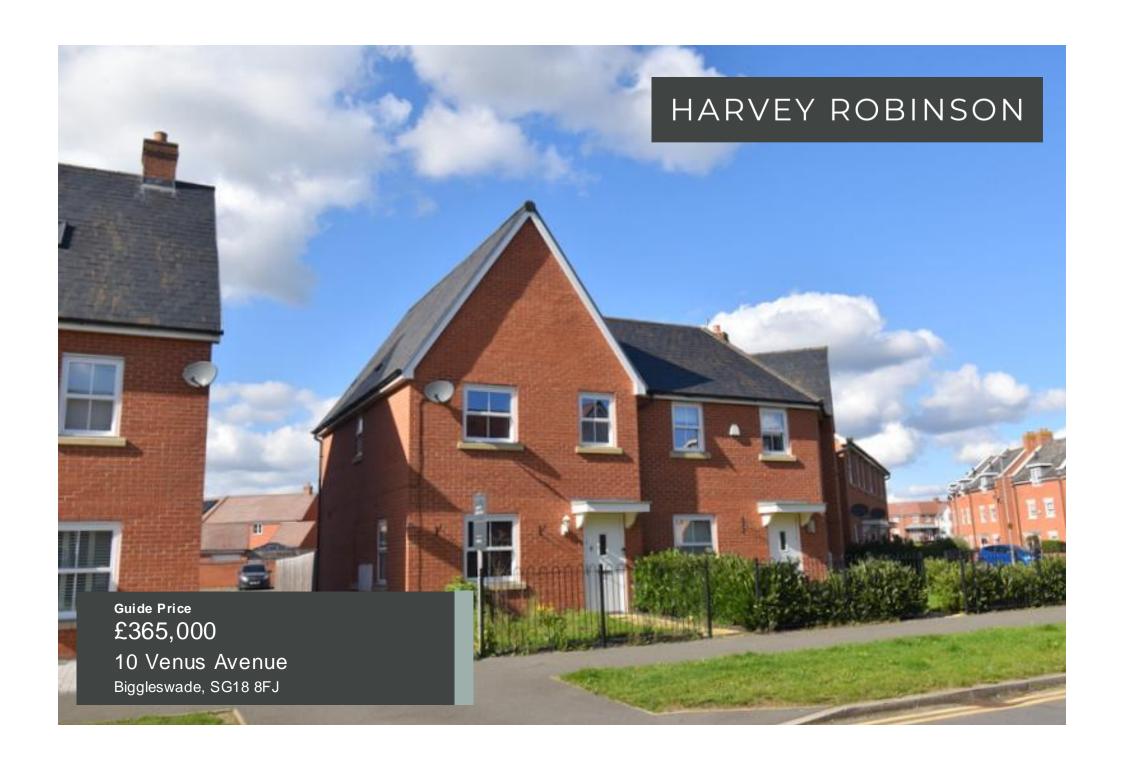

We are delighted to bring to market this attractive three bedroom semi-detached home in the desirable Kings Reach development. The ground floor of the property briefly comprises of an entrance hall with a cloakroom, a generous living room and a modern kitchen diner complete with integrated appliances and patio doors into the garden. Upstairs offers two spacious double bedrooms and a generous single bedroom and a family three-piece shower room with gorgeous honeycomb tiled splashback areas. The master bedroom boasts two sets of fitted wardrobes and a good size ensuite. To the outside of the property is a sunny west-facing fully enclosed rear garden with gated rear access and two allocated parking spaces.

This fantastic property is located a short walking distance from the Central Square in Kings Reach with amenities to include a local convenience store, primary schooling, a community centre, a barber shop and a popular cafe. Biggleswade Town is located just over 1 mile away with various shops, bars and restaurants with further big-branded shopping located at the Retail Park on the outskirts of the town. The mainline train station provides access into London Kings Cross within 40 minutes making it ideal for the commuter.