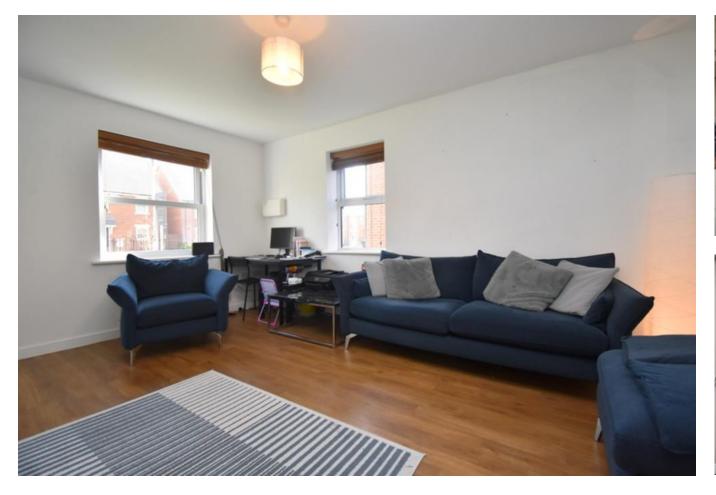

We are delighted to bring to market this attractive three bedroom semi-detached home in the desirable Kings Reach development. The ground floor of the property briefly comprises of an entrance hall with a cloakroom, a generous living room and a modern kitchen diner complete with integrated appliances and patio doors into the garden. Upstairs offers two spacious double bedrooms and a generous single bedroom and a family three-piece shower room with gorgeous honeycomb tiled splashback areas. The master bedroom boasts two sets of fitted wardrobes and a good size ensuite. To the outside of the property is a sunny west-facing fully enclosed rear garden with gated rear access and two allocated parking spaces.