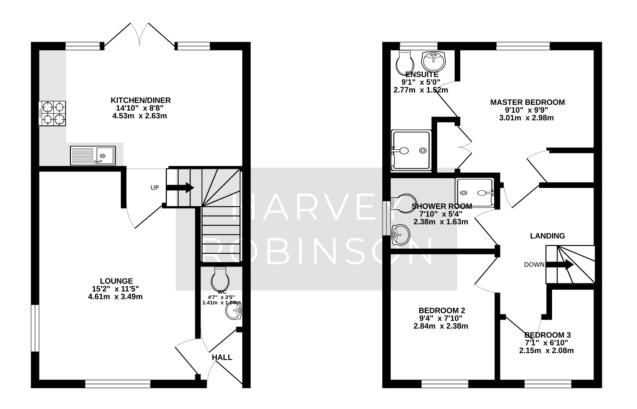

We are delighted to bring to market this attractive three bedroom semi-detached home in the desirable Kings Reach development. The ground floor of the property briefly comprises of an entrance hall with a cloakroom, a generous living room and a modern kitchen diner complete with integrated appliances and patio doors into the garden. Upstairs offers two spacious double bedrooms and a generous single bedroom and a family three-piece shower room with gorgeous honeycomb tiled splashback areas. The master bedroom boasts two sets of fitted wardrobes and a good size ensuite. To the outside of the property is a sunny west-facing fully enclosed rear garden with gated rear access and two allocated parking spaces.

GROUND FLOOR 353 sq.ft. (32.8 sq.m.) approx. 1ST FLOOR 353 sq.ft. (32.8 sq.m.) approx.

TOTAL FLOOR AREA: 706 sq.ft. (65.6 sq.m.) approx.

Made with Metropix ©2024