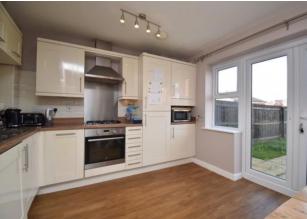

We are delighted to bring to market this attractive three bedroom semi-detached home in the desirable Kings Reach development. The ground floor of the property briefly comprises of an entrance hall with a cloakroom, a generous living room and a modern kitchen diner complete with integrated appliances and patio doors into the garden. Upstairs offers two spacious double bedrooms and a generous single bedroom and a family three-piece shower room with gorgeous honeycomb tiled splashback areas. The master bedroom boasts two sets of fitted wardrobes and a good size ensuite. To the outside of the property is a sunny west-facing fully enclosed rear garden with gated rear access and two allocated parking spaces.