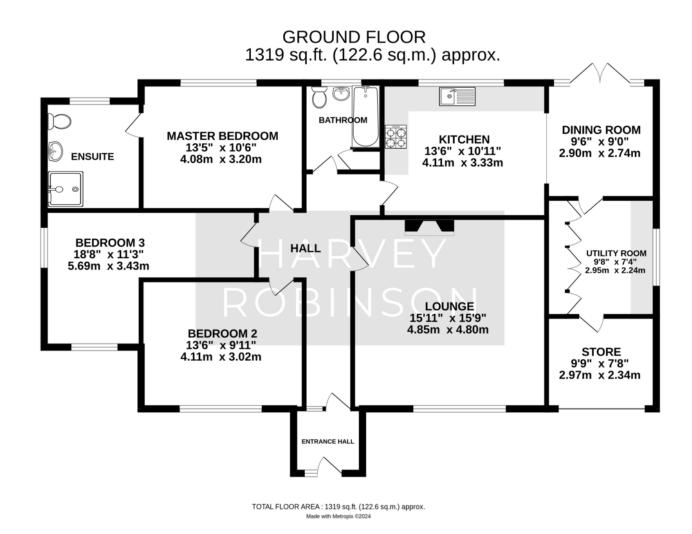

Upon entering, you are welcomed by an entrance porch and an inner hallway leading to the lounge. The bungalow features three well-proportioned bedrooms, including a master bedroom with a large en-suite wet room, while the remaining two bedrooms are served by a modern family bathroom. The heart of the home is the impressive 23ft open-plan kitchen and dining area, which is fully fitted and perfect for both family life and entertaining. A large utility room and a store/garage with an electric door add to the home's practicality.

French doors from the dining room open onto a private, enclosed rear garden, beautifully landscaped with flow er beds, a vegetable patch, and a large shed. The front of the property offers two off-road parking spaces and a charming front garden with additional garden space.