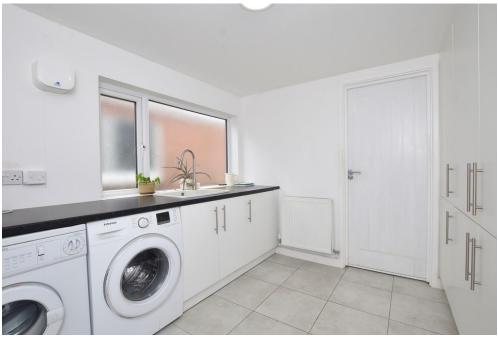

Upon entering, you are welcomed by an entrance porch and an inner hallway leading to the lounge. The bungalow features three well-proportioned bedrooms, including a master bedroom with a large en-suite wet room, while the remaining two bedrooms are served by a modern family bathroom. The heart of the home is the impressive 23ft open-plan kitchen and dining area, which is fully fitted and perfect for both family life and entertaining. A large utility room and a store/garage with an electric door add to the home's practicality.