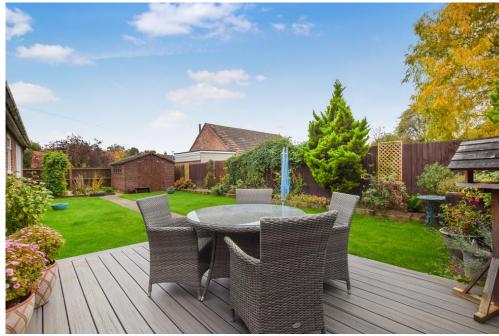

French doors from the dining room open onto a private, enclosed rear garden, beautifully landscaped with flow er beds, a vegetable patch, and a large shed. The front of the property offers two off-road parking spaces and a charming front garden with additional garden space.