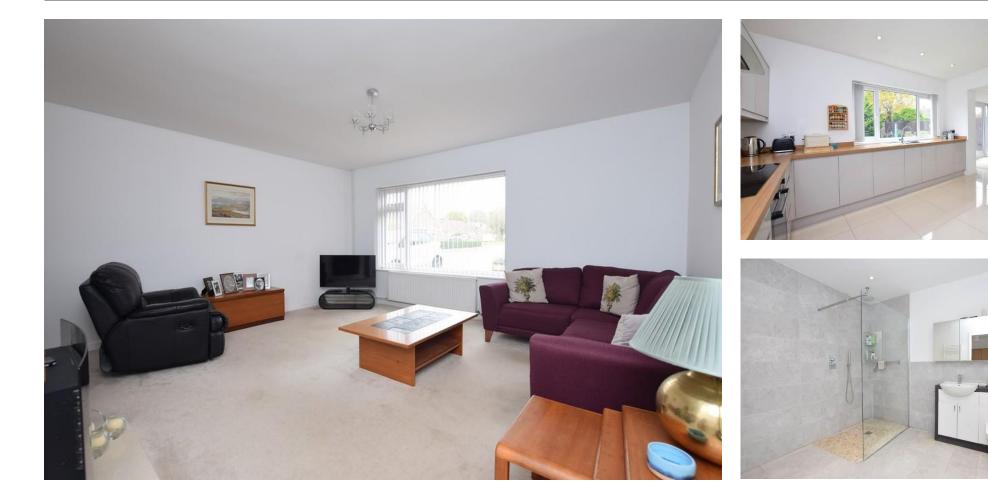

Upon entering, you are welcomed by an entrance porch and an inner hallway leading to the lounge. The bungalow features three well-proportioned bedrooms, including a master bedroom with a large en-suite wet room, while the remaining two bedrooms are served by a modern family bathroom. The heart of the home is the impressive 23ft open-plan kitchen and dining area, which is fully fitted and perfect for both family life and entertaining. A large utility room and a store/garage with an electric door add to the home's practicality.