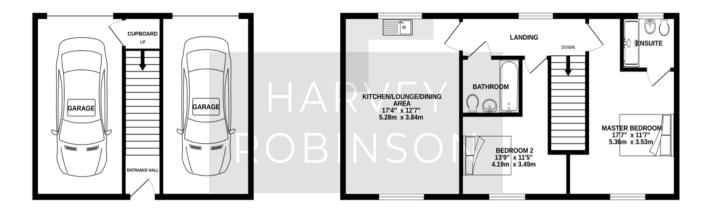

## **PROPERTY SUMMARY**

We are delighted to offer for sale this beautiful two double-bedroom freehold coach house located within the popular and highly sought-after Kings Reach development. Built by Taylor Wimpey in 2017 to the Edale design, the property in brief consists of a well-presented open-plan living area comprising a lounge, dining space and a modern kitchen area. Two double bedrooms with an ensuite to bedroom one, and a further bathroom complete the internal accommodation. The property has two integral garages with access to a good sized storage cupboard.

**GROUND FLOOR** 404 sq.ft. (37.6 sq.m.) approx. 1ST FLOOR 626 sq.ft. (58.1 sq.m.) approx.

TOTAL FLOOR AREA: 1030 sq.ft. (95.7 sq.m.) approx. Made with Metropix ©2024