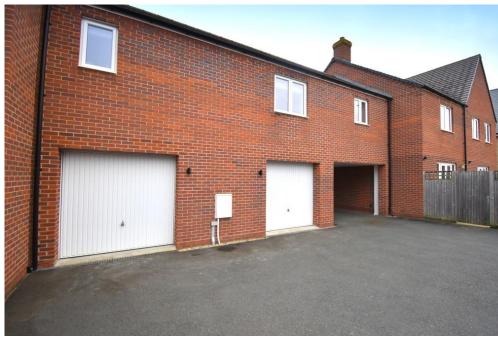

## **PROPERTY SUMMARY**

We are delighted to offer for sale this beautiful two double-bedroom freehold coach house located within the popular and highly sought-after Kings Reach development. Built by Taylor Wimpey in 2017 to the Edale design, the property in brief consists of a well-presented open-plan living area comprising a lounge, dining space and a modern kitchen area. Two double bedrooms with an ensuite to bedroom one, and a further bathroom complete the internal accommodation. The property has two integral garages with access to a good sized storage cupboard.