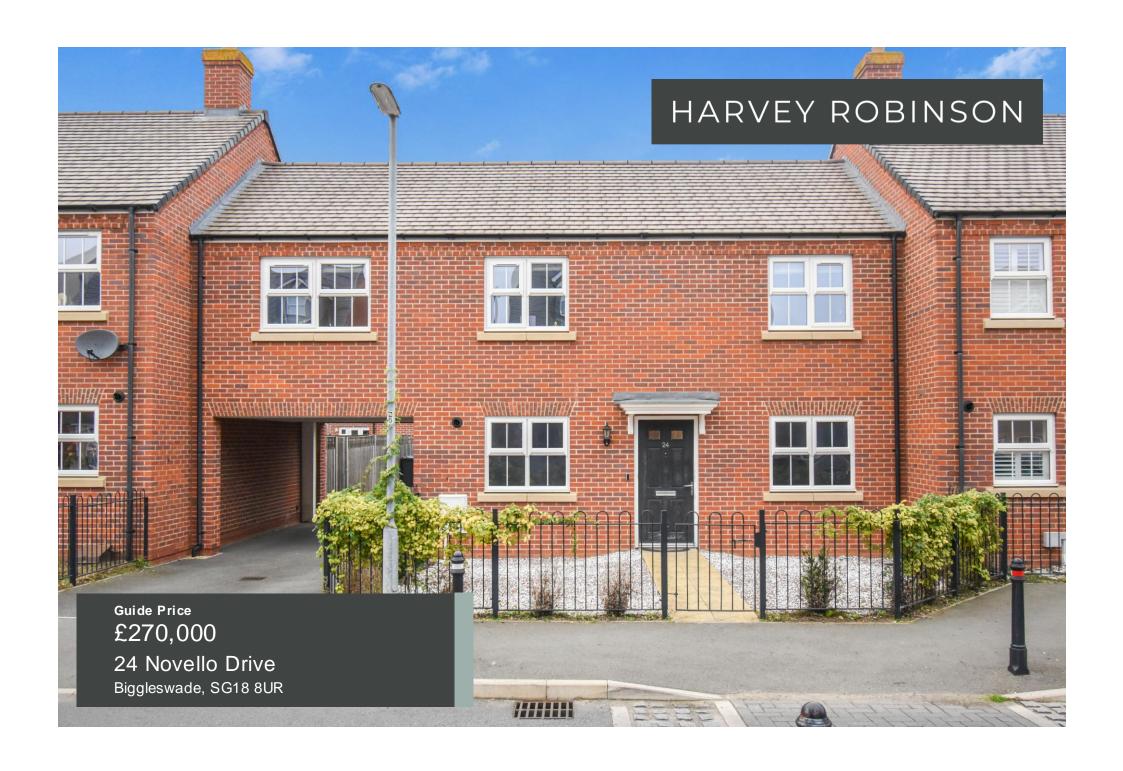

## **PROPERTY SUMMARY**

We are delighted to offer for sale this beautiful two double-bedroom freehold coach house located within the popular and highly sought-after Kings Reach development. Built by Taylor Wimpey in 2017 to the Edale design, the property in brief consists of a well-presented open-plan living area comprising a lounge, dining space and a modern kitchen area. Two double bedrooms with an ensuite to bedroom one, and a further bathroom complete the internal accommodation. The property has two integral garages with access to a good sized storage cupboard.