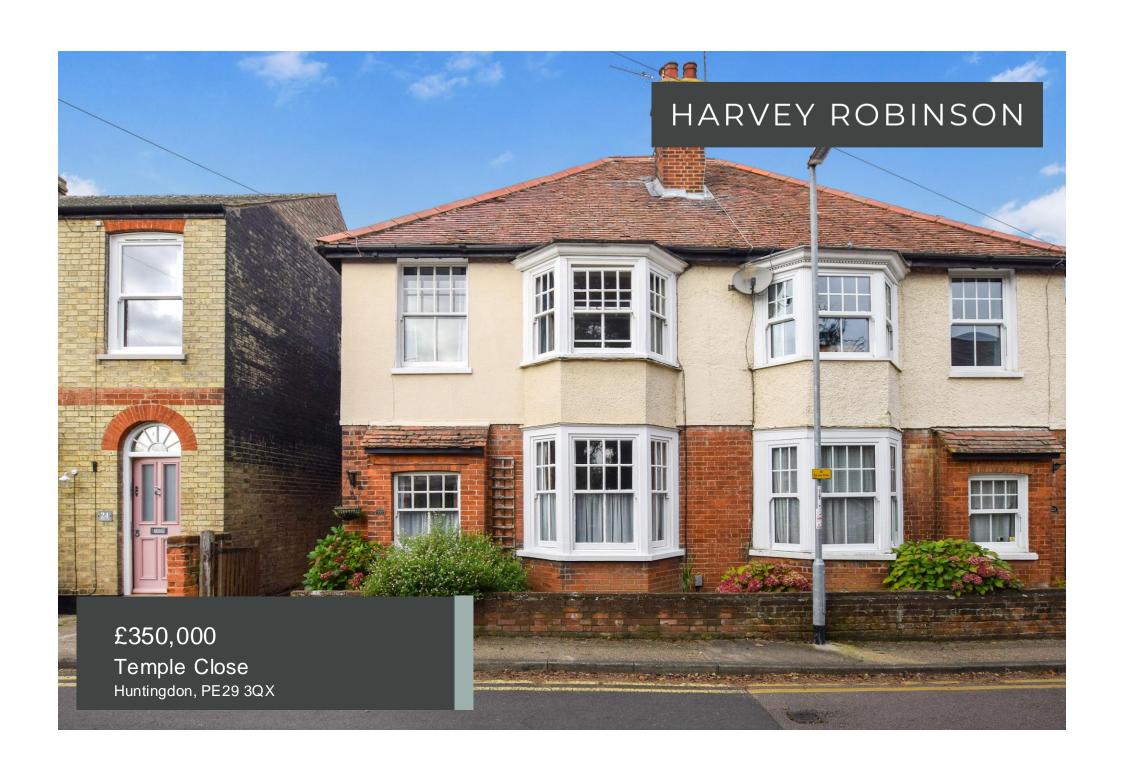

Harvey Robinson Estate Agents are thrilled to present this charming three-bedroom, semi-detached cottage, located in the heart of Huntingdon's town centre. Built in 1902, this home is steeped in Edwardian character, with original features like high ceilings, beautiful sash windows, original tiling and exposed wooden floorboards.

Outside, the property features an enclosed rear garden.

For further details or to arrange a viewing, please contact our Huntingdon office.

GROUND FLOOR 593 sq.ft. (55.1 sq.m.) approx.

TOTAL FLOOR AREA: 1041 sq.ft. (96.7 sq.m.) approx.