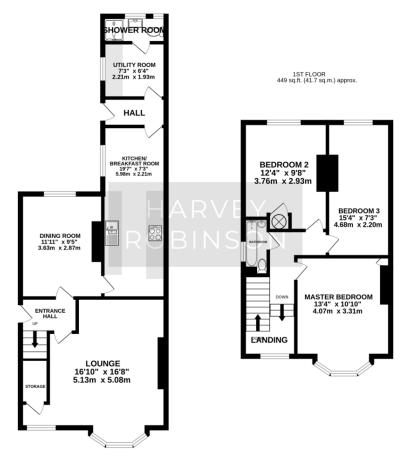

Harvey Robinson Estate Agents are thrilled to present this charming three-bedroom, semi-detached cottage, located in the heart of Huntingdon's town centre. Built in 1902, this home is steeped in Edwardian character, with original features like high ceilings, beautiful sash windows, original tiling and exposed wooden floorboards.

In 2016, the current owners thoughtfully extended and modernised the property, adding a convenient utility room, a new shower room, and creating a larger, open-plan kitchen and breakfast area. This updated kitchen space features high-quality fittings, seamlessly blending modern comfort with the home's period charm.

The cottage offers generous living spaces, including a bright and spacious lounge with bay windows, a separate dining room complete with a cosy wood-burning stove, and three well-proportioned double bedrooms. Upstairs, you'll find an additional family bathroom.

Outside, the property features an enclosed rear garden.

For further details or to arrange a viewing, please contact our Huntingdon office.

GROUND FLOOR 593 sq.ft. (55.1 sq.m.) approx.

TOTAL FLOOR AREA: 1041 sq.ft. (96.7 sq.m.) approx.