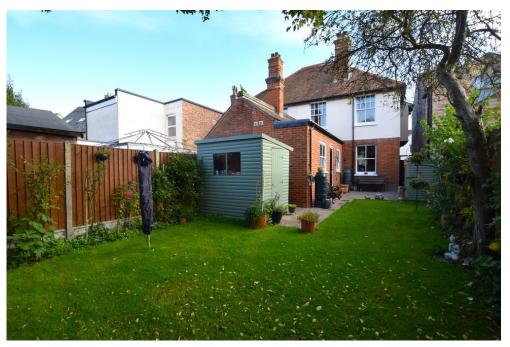

Outside, the property features an enclosed rear garden.

For further details or to arrange a viewing, please contact our Huntingdon office.

GROUND FLOOR 593 sq.ft. (55.1 sq.m.) approx.

TOTAL FLOOR AREA: 1041 sq.ft. (96.7 sq.m.) approx.