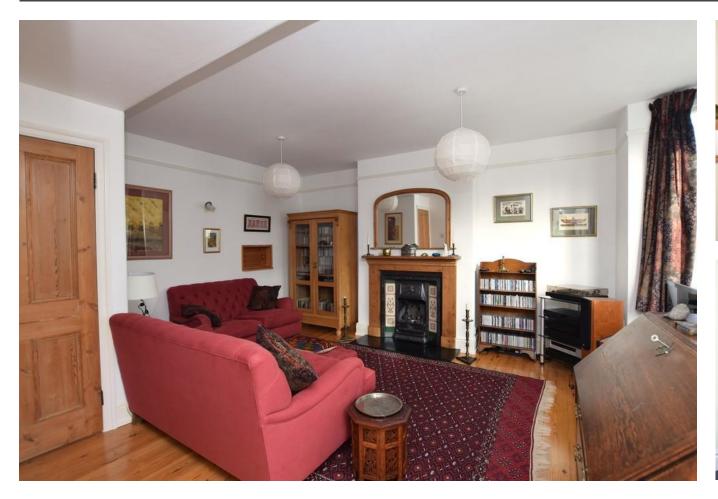

The cottage offers generous living spaces, including a bright and spacious lounge with bay windows, a separate dining room complete with a cosy wood-burning stove, and three well-proportioned double bedrooms. Upstairs, you'll find an additional family bathroom.