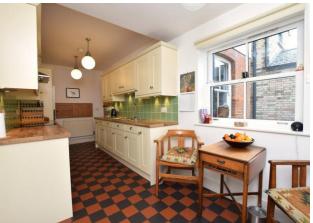

In 2016, the current owners thoughtfully extended and modernised the property, adding a convenient utility room, a new shower room, and creating a larger, open-plan kitchen and breakfast area. This updated kitchen space features high-quality fittings, seamlessly blending modern comfort with the home's period charm.