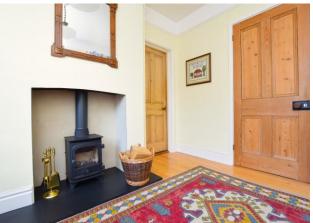

The cottage offers generous living spaces, including a bright and spacious lounge with bay windows, a separate dining room complete with a cosy wood-burning stove, and three well-proportioned double bedrooms. Upstairs, you'll find an additional family bathroom.