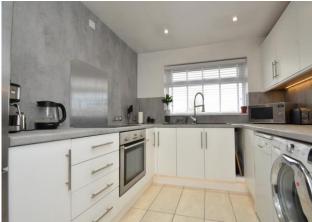

# **PROPERTY SUMMARY**

Harvey Robinson estate agents in St Neots are delighted to be marketing this beautifully presented one bedroom first floor apartment in Duloe. The current owners have extensively refurbished the property in the last few years with a re-fitted shower room and kitchen, other improvements include new flooring throughout, redecoration and fitted wardrobes. The accommodation comprises of an entrance hall, a spacious bedroom, shower room, lounge, and a separate kitchen. Outside there is a large brick-built storage cupboard, a communal garden, and a parking area. This property would make an ideal investment, or first time buy. Please contact our St Neots branch to arrange a viewing.