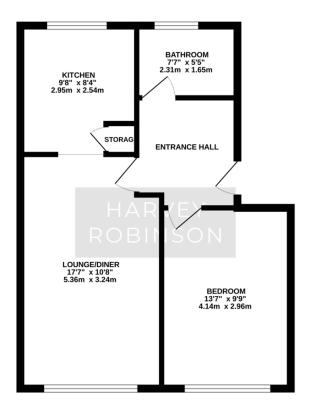

# **PROPERTY SUMMARY**

Harvey Robinson estate agents in St Neots are delighted to be marketing this beautifully presented one bedroom first floor apartment in Duloe. The current owners have extensively refurbished the property in the last few years with a re-fitted shower room and kitchen, other improvements include new flooring throughout, redecoration and fitted wardrobes. The accommodation comprises of an entrance hall, a spacious bedroom, shower room, lounge, and a separate kitchen. Outside there is a large brick-built storage cupboard, a communal garden, and a parking area. This property would make an ideal investment, or first time buy. Please contact our St Neots branch to arrange a viewing.

#### FIRST FLOOR 500 sq.ft. (46.5 sq.m.) approx.

TOTAL FLOOR AREA: 500 sq.ft. (46.5 sq.m.) approx.