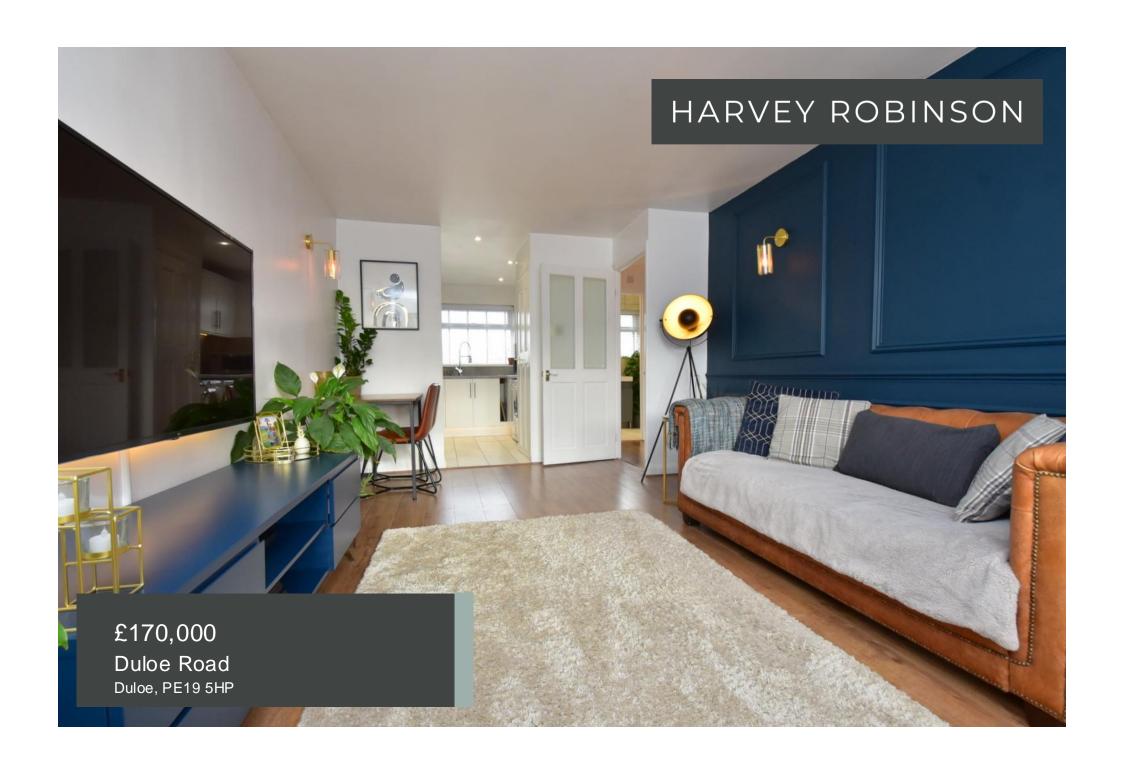

# **PROPERTY SUMMARY**

Harvey Robinson estate agents in St Neots are delighted to be marketing this beautifully presented one bedroom first floor apartment in Duloe. The current owners have extensively refurbished the property in the last few years with a re-fitted shower room and kitchen, other improvements include new flooring throughout, redecoration and fitted wardrobes. The accommodation comprises of an entrance hall, a spacious bedroom, shower room, lounge, and a separate kitchen. Outside there is a large brick-built storage cupboard, a communal garden, and a parking area. This property would make an ideal investment, or first time buy. Please contact our St Neots branch to arrange a viewing.