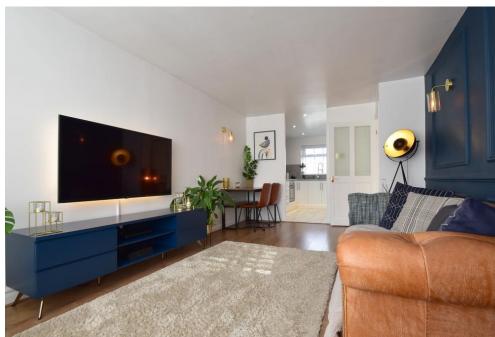

# **PROPERTY SUMMARY**

Harvey Robinson estate agents in St Neots are delighted to be marketing this beautifully presented one bedroom first floor apartment in Duloe. The current owners have extensively refurbished the property in the last few years with a re-fitted shower room and kitchen, other improvements include new flooring throughout, redecoration and fitted wardrobes. The accommodation comprises of an entrance hall, a spacious bedroom, shower room, lounge, and a separate kitchen. Outside there is a large brick-built storage cupboard, a communal garden, and a parking area. This property would make an ideal investment, or first time buy. Please contact our St Neots branch to arrange a viewing.