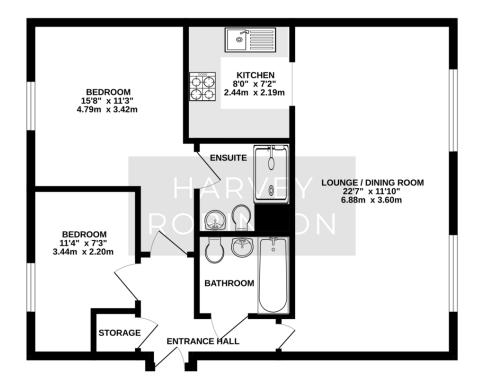

We are delighted to offer the opportunity to purchase this incredibly well presented ground floor apartment located within the highly sought-after and popular Kings Reach development. In great condition throughout, the large, spacious open-plan accommodation in brief consists of an entrance hall leading through to a lounge/dining room and onto a separate kitchen area which comes packed with integrated appliances to include a fridge/freezer and washing machine. Two bedrooms, with ensuite facilities to bedroom one, along with a three-piece bathroom suite completes the internal living space. Outside, the property has an allocated car parking space. This well maintained and looked-after apartment is located a short distance from Central Square with amenities to include a local convenience store, primary schooling, a community centre and a popular cafe and would make for an ideal first home. Biggleswade Town is located just over 1 mile away with various shops, bars and restaurants to choose from with further big-branded shopping located at the Retail Park on the outskirts of the town. The mainline train station provides access into London Kings Cross and St Pancras within 40 minutes making this property ideal for a first time buyer or investment purchasers alike. Viewings can be arranged by contacting our Biggleswade estate agent offices.

## GROUND FLOOR 642 sq.ft. (59.6 sq.m.) approx.

TOTAL FLOOR AREA: 642 sq.ft. (59.6 sq.m.) approx.