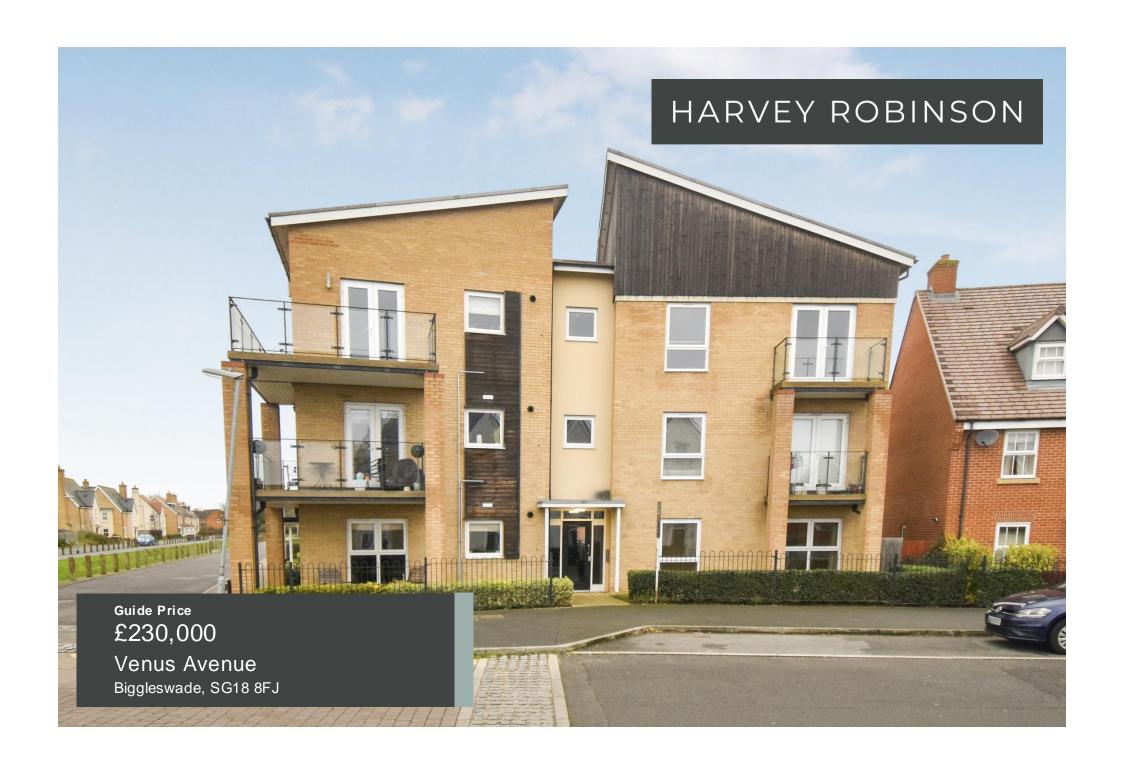

We are delighted to offer the opportunity to purchase this incredibly well presented ground floor apartment located within the highly sought-after and popular Kings Reach development. In great condition throughout, the large, spacious open-plan accommodation in brief consists of an entrance hall leading through to a lounge/dining room and onto a separate kitchen area which comes packed with integrated appliances to include a fridge/freezer and washing machine. Two bedrooms, with ensuite facilities to bedroom one, along with a three-piece bathroom suite completes the internal living space. Outside, the property has an allocated car parking space. This well maintained and looked-after apartment is located a short distance from Central Square with amenities to include a local convenience store, primary schooling, a community centre and a popular cafe and would make for an ideal first home. Biggleswade Town is located just over 1 mile away with various shops, bars and restaurants to choose from with further big-branded shopping located at the Retail Park on the outskirts of the town. The mainline train station provides access into London Kings Cross and St Pancras within 40 minutes making this property ideal for a first time buyer or investment purchasers alike. Viewings can be arranged by contacting our Biggleswade estate agent offices.

Postcode for SatNav: SG18 8FJ

What3Words Location: ///brick.withdraws.rollover

EPC Rating: C

Agents Note: Whilst every care has been taken to prepare these particulars, they are for guidance purposes only. All measurements are approximate and are for general guidance purposes only and whilst every care has been taken to ensure their accuracy, they should not be relied upon and potential buyers/tenants are advised to recheck the measurements