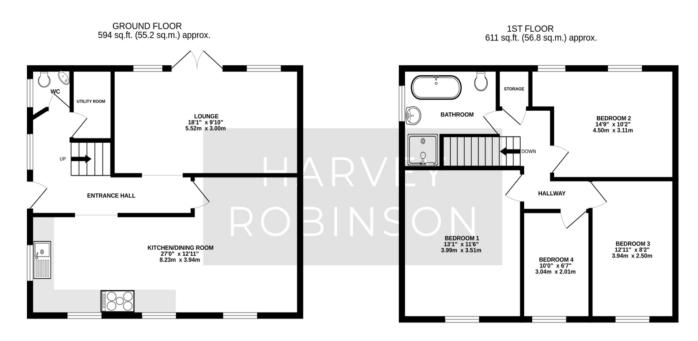

## PROPERTY SUMMARY

Harvey Robinson estate agents in St Neots are delighted to be marketing this four-bedroom Victorian Cottage which is located in the heart of St Neots within walking distance of the town centre. The property is well presented throughout having been improved and well maintained by the existing owners, it is also being sold with the benefit of no onward chain. To the ground floor the accommodation comprises of an entrance hall, cloakroom, utility room, a 27ft kitchen/diner, and lounge with doors opening on to the rear garden. The first floor has four bedrooms and a good-sized family bathroom. The property also benefits from a garage and ample parking which is somewhat of a rarity for homes that are in such a central position. Please contact our St Neots office to arrange a viewing.

2

TOTAL FLOOR AREA : 1205 sq.ft. (111.9 sq.m.) approx. Made with Metropix ©2024