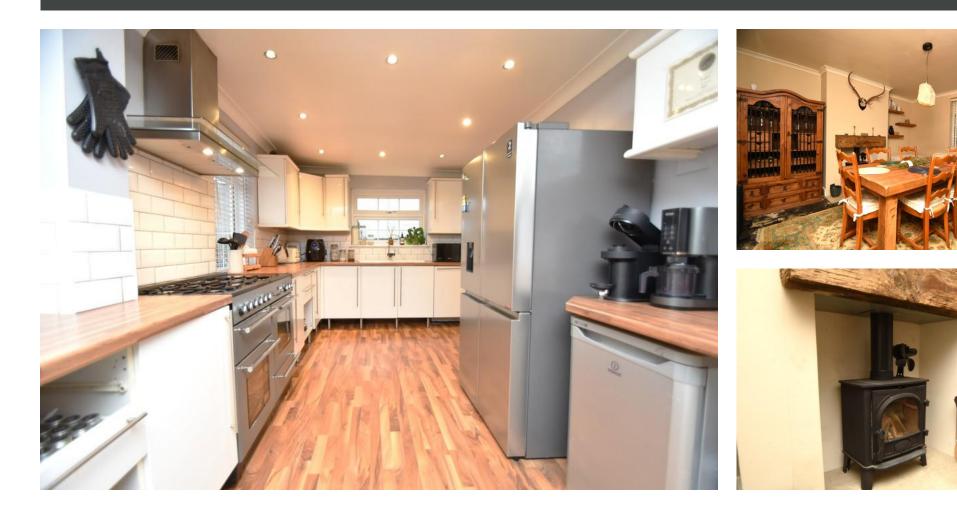

## PROPERTY SUMMARY

Harvey Robinson estate agents in St Neots are delighted to be marketing this four-bedroom Victorian Cottage which is located in the heart of St Neots within walking distance of the town centre. The property is well presented throughout having been improved and well maintained by the existing owners, it is also being sold with the benefit of no onward chain. To the ground floor the accommodation comprises of an entrance hall, cloakroom, utility room, a 27ft kitchen/diner, and lounge with doors opening on to the rear garden. The first floor has four bedrooms and a good-sized family bathroom. The property also benefits from a garage and ample parking which is somewhat of a rarity for homes that are in such a central position. Please contact our St Neots office to arrange a viewing.