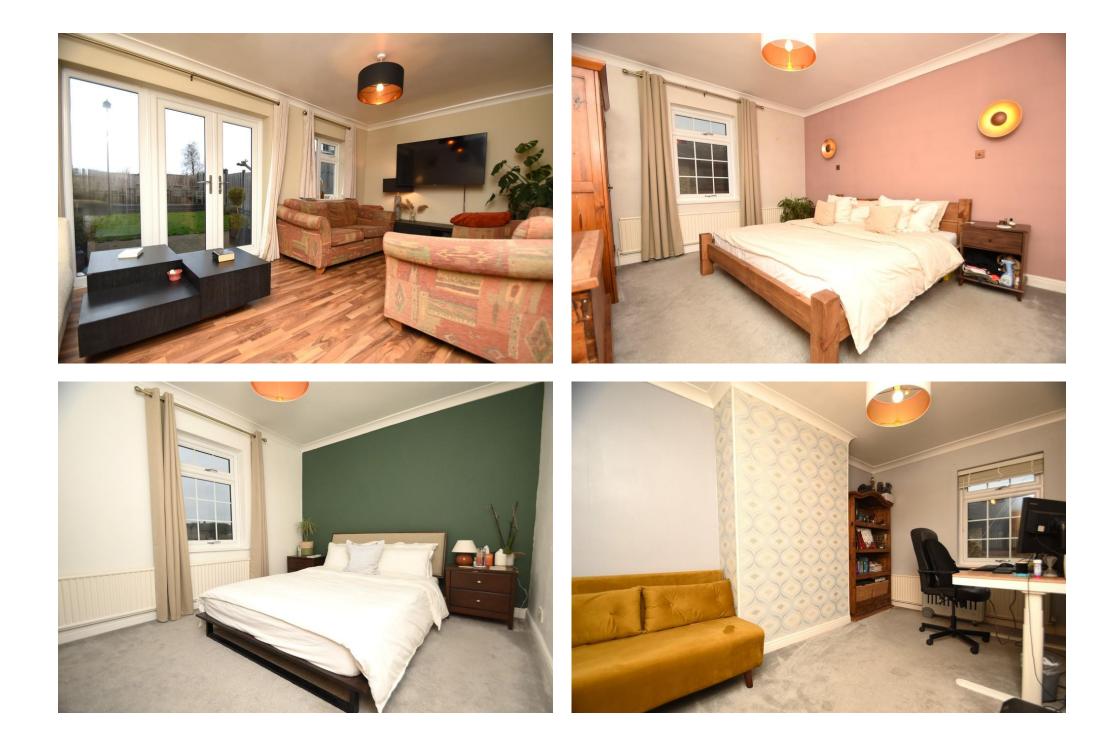

## PROPERTY SUMMARY

Harvey Robinson estate agents in St Neots are delighted to be marketing this four-bedroom Victorian Cottage which is located in the heart of St Neots within walking distance of the town centre. The property is well presented throughout having been improved and well maintained by the existing owners, it is also being sold with the benefit of no onward chain. To the ground floor the accommodation comprises of an entrance hall, cloakroom, utility room, a 27ft kitchen/diner, and lounge with doors opening on to the rear garden. The first floor has four bedrooms and a good-sized family bathroom. The property also benefits from a garage and ample parking which is somewhat of a rarity for homes that are in such a central position. Please contact our St Neots office to arrange a viewing.