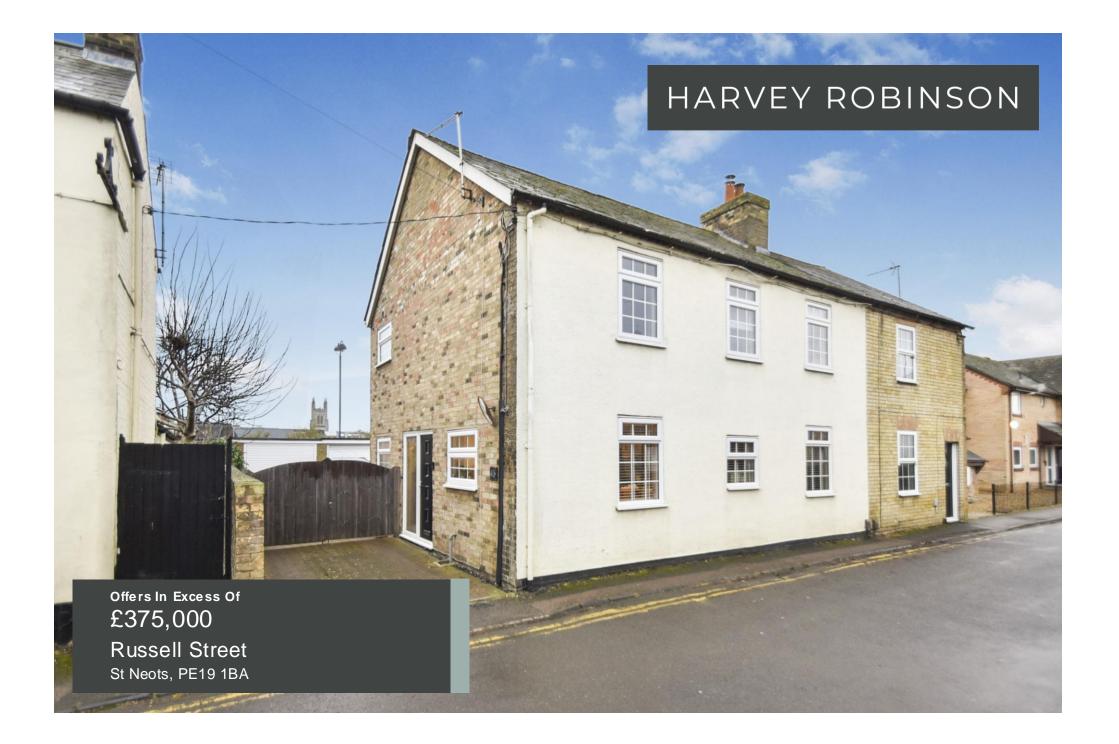

## PROPERTY SUMMARY

Harvey Robinson estate agents in St Neots are delighted to be marketing this four-bedroom Victorian Cottage which is located in the heart of St Neots within walking distance of the town centre. The property is well presented throughout having been improved and well maintained by the existing owners, it is also being sold with the benefit of no onward chain. To the ground floor the accommodation comprises of an entrance hall, cloakroom, utility room, a 27ft kitchen/diner, and lounge with doors opening on to the rear garden. The first floor has four bedrooms and a good-sized family bathroom. The property also benefits from a garage and ample parking which is somewhat of a rarity for homes that are in such a central position. Please contact our St Neots office to arrange a viewing.

## FAQs

Postcode for SatNav: PE19 1BA What3Words location: ///surreal.revamping.repeats Conservation area: Yes How long have the owners lived here: Since 2022 Works carried out by the owners: Interior redecoration throughout. New log burner, new flue liner and chimney cage installation. Asbestos flooring removal. New garage door. New electrics switchboard. Lighting installed in loft space. Artex ceiling removal. Age of property: Circa 1890 Council tax: C Vendors onward movements: No Onward Chain Garden aspect: South Primary catchment: Priory Junior School and Priory Park Infant School Secondary catchment: Longsands Loft: Insulated, not boarded, light installed, no ladder