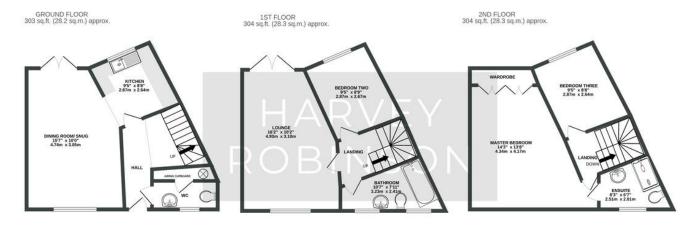

## **PROPERTY SUMMARY**

Harvey Robinson Estate Agents in Huntingdon are delighted to offer for sale this Three Bedroom Family Home. Located in the popular location of Hinchingbrooke this property briefly comprises of Entrance Hall, Cloakroom, Kitchen/Diner, Lounge, Three Bedrooms, Ensuite To Master, Family Bathroom, Enclosed Rear Garden, Garage and Off Road Parking. For more information and to arrange a viewing please contact Harvey Robinson Estate Agents in Huntingdon.

TOTAL FLOOR AREA: 911 sq.ft. (84.7 sq.m.) approx.

Made with Metropix ©2025