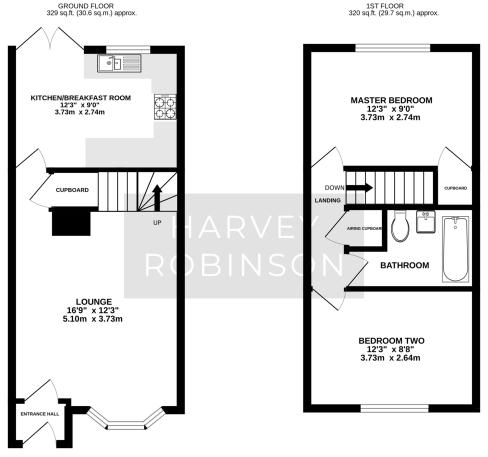

## PROPERTY SUMMARY

Harvey Robinson estate agents in St Neots are delighted to be marketing this well presented two double bedroom end of terrace home located in the sought-after village of Papworth Everard. The property is situated in a quiet cul-de-sac overlooking a small green with views over fields beyond. The property has been improved by the current owners in recent years with a re-fitted kitchen/diner and a re-fitted bathroom, the heating system has been updated and the front door and French doors to the rear have also been replaced. The accommodation comprises an entrance porch, spacious lounge, kitchen/diner, two double bedrooms and a family bathroom. Outside there is an enclosed rear garden with access to the parking area with allocated parking for 2/3 cars. Please contact our St Neots branch to arrange a viewing.

TOTAL FLOOR AREA: 649 sq.ft. (60.3 sq.m.) approx.

Made with Metropix ©2024