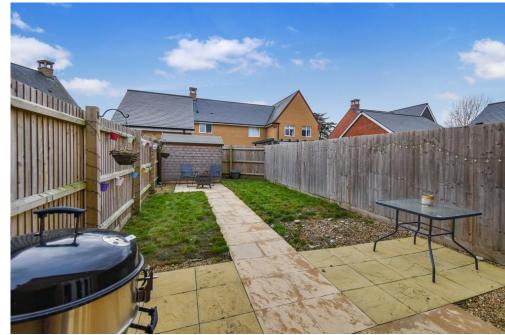

We are delighted to offer for sale with no onward chain this beautifully presented three bedroom end of terrace tow nhouse, located on the outskirts of the hugely popular and highly sought after Kings Reach development. The well proportioned spacious accommodation in brief consists of an entrance hall, cloakroom, modern open plan kitchen/dining room packed with integrated appliances to include a fridge/freezer, washing machine and dishwasher. A spacious lounge completes the ground floor living space with French-style doors opening on to the rear garden. Occupying the first floor are two double bedrooms and an immaculate family bathroom. The main bedroom can be found on the top floor boasting vaulted ceilings, an ensuite and fitted wardrobes. Outside, the property has a good size, enclosed rear garden primarily laid to lawn with a paved patio area and a shed. To the front of the property is a driveway for two cars with an electric car charging point. Perfect for a family or first time buyer, this lovely home is located close to local amenities to include a convenience store, nursery and primary schooling, community centre, takeaways and a popular coffee shop. Biggleswade Town is located just over 1 mile away with various shops, bars and restaurants to choose from with further excellent branded shopping located at the A1 Retail Park on the outskirts of the town. The mainline train station provides access into London Kings Cross and St Pancras within 40 minutes making this property ideal for the commuter too.