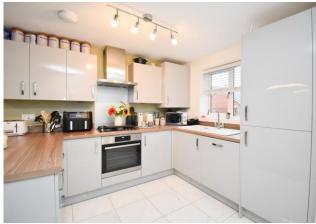

We are delighted to offer for sale with no onward chain this beautifully presented three bedroom end of terrace tow nhouse, located on the outskirts of the hugely popular and highly sought after Kings Reach development. The well proportioned spacious accommodation in brief consists of an entrance hall, cloakroom, modern open plan kitchen/dining room packed with integrated appliances to include a fridge/freezer, washing machine and dishwasher. A spacious lounge completes the ground floor living space with French-style doors opening on to the rear garden. Occupying the first floor are two double bedrooms and an immaculate family bathroom. The main bedroom can be found on the top floor boasting vaulted ceilings, an ensuite and fitted wardrobes. Outside, the property has a good size, enclosed rear garden primarily laid to lawn with a paved patio area and a shed. To the front of the property is a driveway for two cars with an electric car charging point. Perfect for a family or first time buyer, this lovely home is located close to local amenities to include a convenience store, nursery and primary schooling, community centre, takeaways and a popular coffee shop. Biggleswade Town is located just over 1 mile away with various shops, bars and restaurants to choose from with further excellent branded shopping located at the A1 Retail Park on the outskirts of the town. The mainline train station provides access into London Kings Cross and St Pancras within 40 minutes making this property ideal for the commuter too.