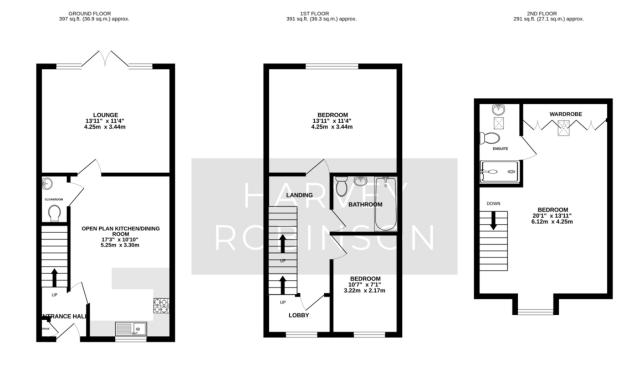

We are delighted to offer for sale with no onward chain this beautifully presented three bedroom end of terrace tow nhouse, located on the outskirts of the hugely popular and highly sought after Kings Reach development. The well proportioned spacious accommodation in brief consists of an entrance hall, cloakroom, modern open plan kitchen/dining room packed with integrated appliances to include a fridge/freezer, washing machine and dishwasher. A spacious lounge completes the ground floor living space with French-style doors opening on to the rear garden. Occupying the first floor are two double bedrooms and an immaculate family bathroom. The main bedroom can be found on the top floor boasting vaulted ceilings, an ensuite and fitted wardrobes. Outside, the property has a good size, enclosed rear garden primarily laid to lawn with a paved patio area and a shed. To the front of the property is a driveway for two cars with an electric car charging point. Perfect for a family or first time buyer, this lovely home is located close to local amenities to include a convenience store, nursery and primary schooling, community centre, takeaways and a popular coffee shop. Biggleswade Town is located just over 1 mile away with various shops, bars and restaurants to choose from with further excellent branded shopping located at the A1 Retail Park on the outskirts of the town. The mainline train station provides access into London Kings Cross and St Pancras within 40 minutes making this property ideal for the commuter too.

TOTAL FLOOR AREA: 1079 sq.ft. (100.2 sq.m.) approx.

Made with Metropix ©2025