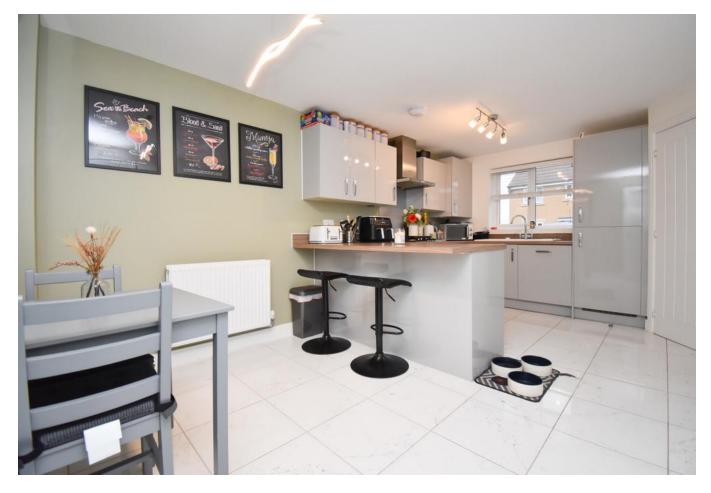

We are delighted to offer for sale with no onward chain this beautifully presented three bedroom end of terrace tow nhouse, located on the outskirts of the hugely popular and highly sought after Kings Reach development. The well proportioned spacious accommodation in brief consists of an entrance hall, cloakroom, modern open plan kitchen/dining room packed with integrated appliances to include a fridge/freezer, washing machine and dishwasher. A spacious lounge completes the ground floor living space with French-style doors opening on to the rear garden. Occupying the first floor are two double bedrooms and an immaculate family bathroom. The main bedroom can be found on the top floor boasting vaulted ceilings, an ensuite and fitted wardrobes. Outside, the property has a good size, enclosed rear garden primarily laid to lawn with a paved patio area and a shed. To the front of the property is a driveway for two cars with an electric car charging point. Perfect for a family or first time buyer, this lovely home is located close to local amenities to include a convenience store, nursery and primary schooling, community centre, takeaways and a popular coffee shop. Biggleswade Town is located just over 1 mile away with various shops, bars and restaurants to choose from with further excellent branded shopping located at the A1 Retail Park on the outskirts of the town. The mainline train station provides access into London Kings Cross and St Pancras within 40 minutes making this property ideal for the commuter too.