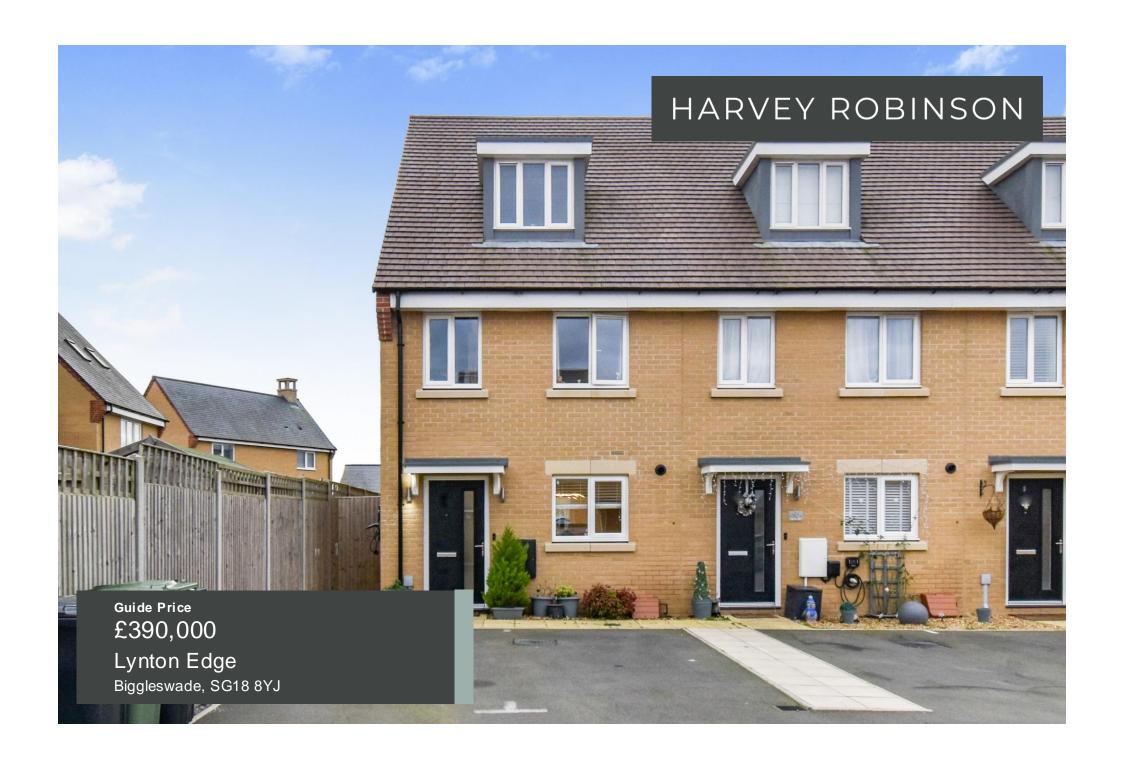

We are delighted to offer for sale with no onward chain this beautifully presented three bedroom end of terrace tow nhouse, located on the outskirts of the hugely popular and highly sought after Kings Reach development. The well proportioned spacious accommodation in brief consists of an entrance hall, cloakroom, modern open plan kitchen/dining room packed with integrated appliances to include a fridge/freezer, washing machine and dishwasher. A spacious lounge completes the ground floor living space with French-style doors opening on to the rear garden. Occupying the first floor are two double bedrooms and an immaculate family bathroom. The main bedroom can be found on the top floor boasting vaulted ceilings, an ensuite and fitted wardrobes. Outside, the property has a good size, enclosed rear garden primarily laid to lawn with a paved patio area and a shed. To the front of the property is a driveway for two cars with an electric car charging point. Perfect for a family or first time buyer, this lovely home is located close to local amenities to include a convenience store, nursery and primary schooling, community centre, takeaways and a popular coffee shop. Biggleswade Town is located just over 1 mile away with various shops, bars and restaurants to choose from with further excellent branded shopping located at the A1 Retail Park on the outskirts of the town. The mainline train station provides access into London Kings Cross and St Pancras within 40 minutes making this property ideal for the commuter too.