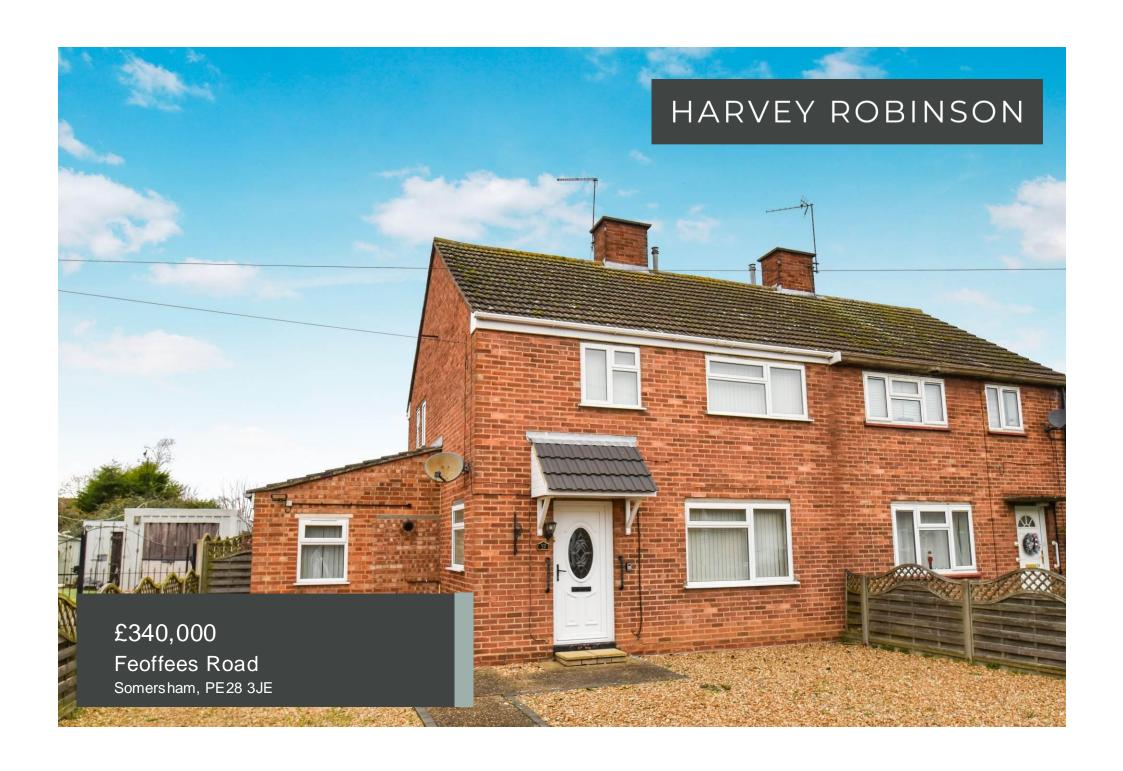

- Semi-Detached Family Home
- Three Bedrooms
- Downstairs Bathroom and Utility Area
- Large Rear Garden

- Open Plan Kitchen Dining Room
- Ample Off Road Parking
- No Forward Chain
- Close To Local Amenities

### **PROPERTY SUMMARY**

Harvey Robinson Estate Agents are delighted to present for sale this three bedroom semi-detached house in the heart of the well-loved village of Somersham. Located just a short walk from the nature reserve and local amenities, this property provides the perfect balance of both village and rural living. This property has been extended on the ground floor to provide a utility space and a shower room. Alongside the extension, the ground floor accommodation in brief comprises an entrance hall, lounge and an open-plan kitchen/diner with patio doors to the rear garden. Upstairs, the home provides three bedrooms, all benefitting from built-in storage, and a three-piece family bathroom. Situated on a generous plot, with a large driveway, this property provides ample off road parking. The rear garden is sizeable and has been mainly laid to patio with gravel to create a low-maintenance effect. Available chain free, this property would provide the perfect home for both first-time buyers and young families. Interest in this lovely home is expected to be high, so to avoid missing out contact the St I ves office to get a viewing arranged.