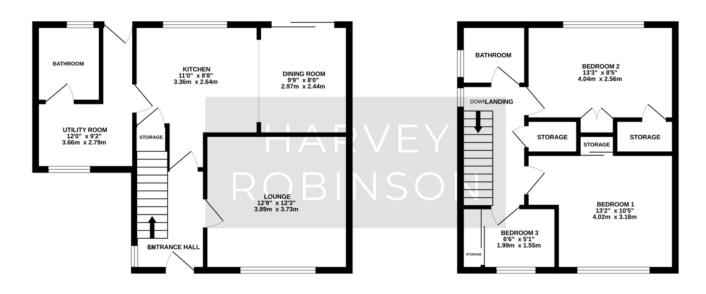

### **PROPERTY SUMMARY**

Harvey Robinson Estate Agents are delighted to present for sale this three bedroom semi-detached house in the heart of the well-loved village of Somersham. Located just a short walk from the nature reserve and local amenities, this property provides the perfect balance of both village and rural living. This property has been extended on the ground floor to provide a utility space and a shower room. Alongside the extension, the ground floor accommodation in brief comprises an entrance hall, lounge and an open-plan kitchen/diner with patio doors to the rear garden. Upstairs, the home provides three bedrooms, all benefitting from built-in storage, and a three-piece family bathroom. Situated on a generous plot, with a large driveway, this property provides ample off road parking. The rear garden is sizeable and has been mainly laid to patio with gravel to create a low-maintenance effect. Available chain free, this property would provide the perfect home for both first-time buyers and young families. Interest in this lovely home is expected to be high, so to avoid missing out contact the St I ves office to get a viewing arranged.

Rated Exceptional in Best Estate Agent Guide 2023 & 2024 British Property Awards 2023 & 2024 – Gold Winner 4.9 Star Google Review Rating

TOTAL FLOOR AREA: 939 sq.ft. (87.2 sq.m.) approx.

Made with Metropix ©2024