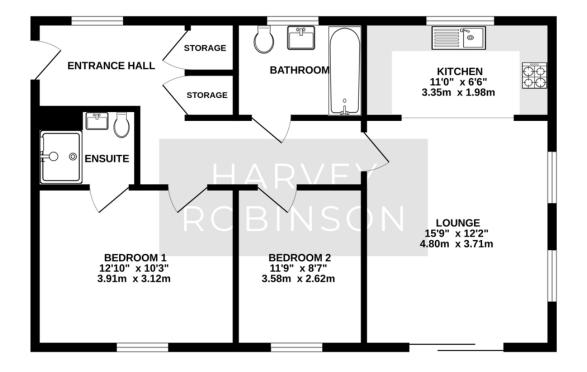

We are delighted to offer for sale this beautifully presented two double bedroom ground floor apartment with super-stunning enviable views of the Biggleswade countryside, within the highly sought-after and popular Kings Reach development. Built in 2022 by Taylor Wimpey, the large spacious accommodation in brief consists of an entrance hall leading to the open plan lounge / dining area complete with double doors onto a patio area. A separate kitchen area, two double bedrooms, with the main bedroom benefitting from ensuite facilities, and a further bathroom completes the internal living space. The property comes with an allocated car parking space. Well-presented throughout, this property is a must-see!

## FIRST FLOOR 686 sq.ft. (63.7 sq.m.) approx.

TOTAL FLOOR AREA: 686 sq.ft. (63.7 sq.m.) approx. Made with Metropix ©2025