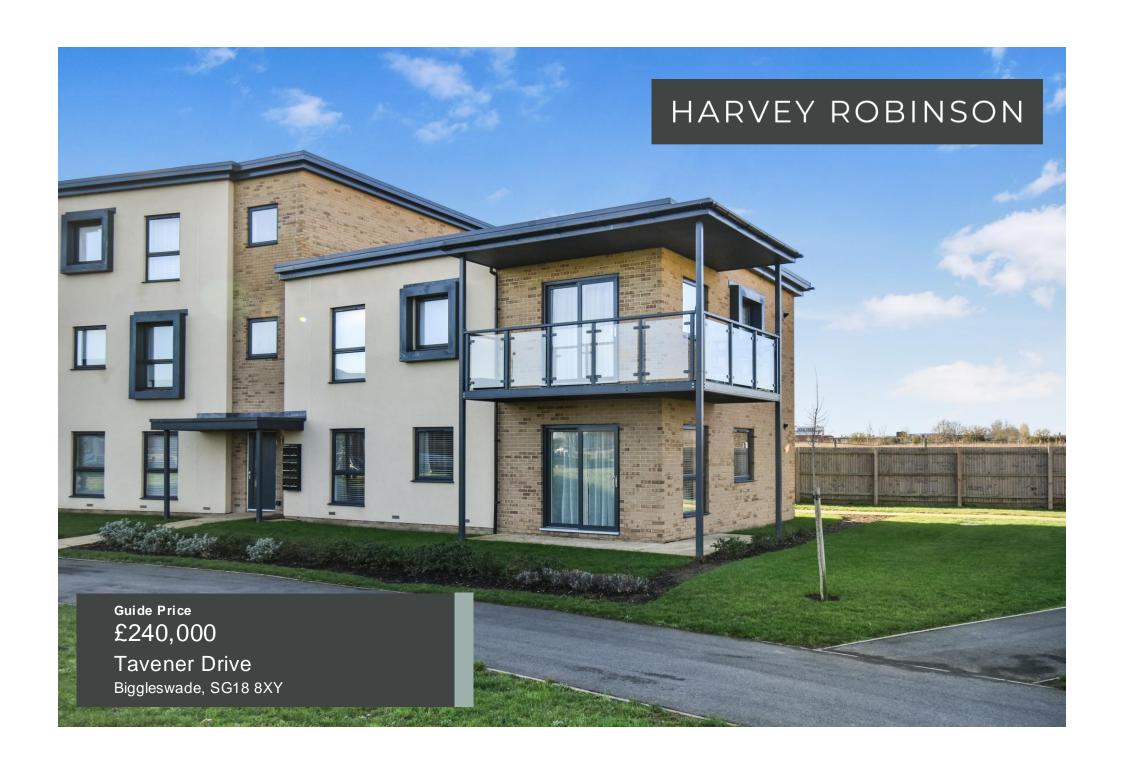

We are delighted to offer for sale this beautifully presented two double bedroom ground floor apartment with super-stunning enviable views of the Biggleswade countryside, within the highly sought-after and popular Kings Reach development. Built in 2022 by Taylor Wimpey, the large spacious accommodation in brief consists of an entrance hall leading to the open plan lounge / dining area complete with double doors onto a patio area. A separate kitchen area, two double bedrooms, with the main bedroom benefitting from ensuite facilities, and a further bathroom completes the internal living space. The property comes with an allocated car parking space. Well-presented throughout, this property is a must-see!