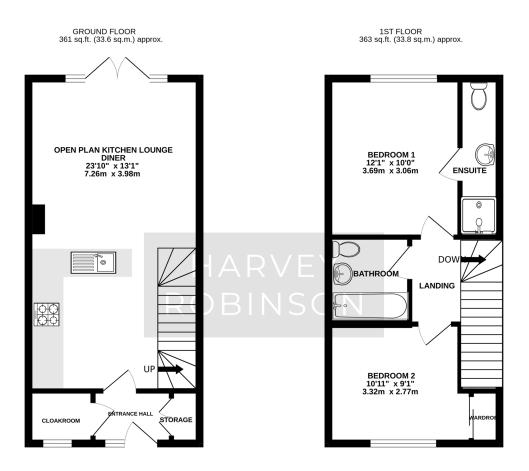

We are delighted to offer for sale this beautifully presented two double bedroom semi-detached home located on the popular Kings Reach development in Biggleswade. Built by Taylor Wimpey in 2014 to the 'Chalford' design, the property in brief consists of a spacious Entrance Hall with a cloakroom and utilities cupboard and an open plan kitchen / lounge / dining room to the ground floor. The two double bedrooms, ensuite, and family bathroom are found located on the first floor. Outside, the property has a well-maintained, south-facing rear garden mainly laid to law n with a patio area. Located to the front is an allocated car parking space. Located within walking distance from Central Square with amenities to include a local convenience store, a popular café, and takeaway outlets as well as primary schooling, a community centre and play parks nearby this property would make for an ideal home for the first time buyer or investment buyer alike. Biggleswade Town is located just over 1 mile away with various shops, bars and restaurants to choose from with further brand shopping located at the A1 Retail Park on the outskirts of the town. The mainline train station provides access into London Kings Cross and St Pancreas within 40 minutes making it ideal for the commuter. Viewings can be arranged by contacting our Bigglesw ade estate agent offices.