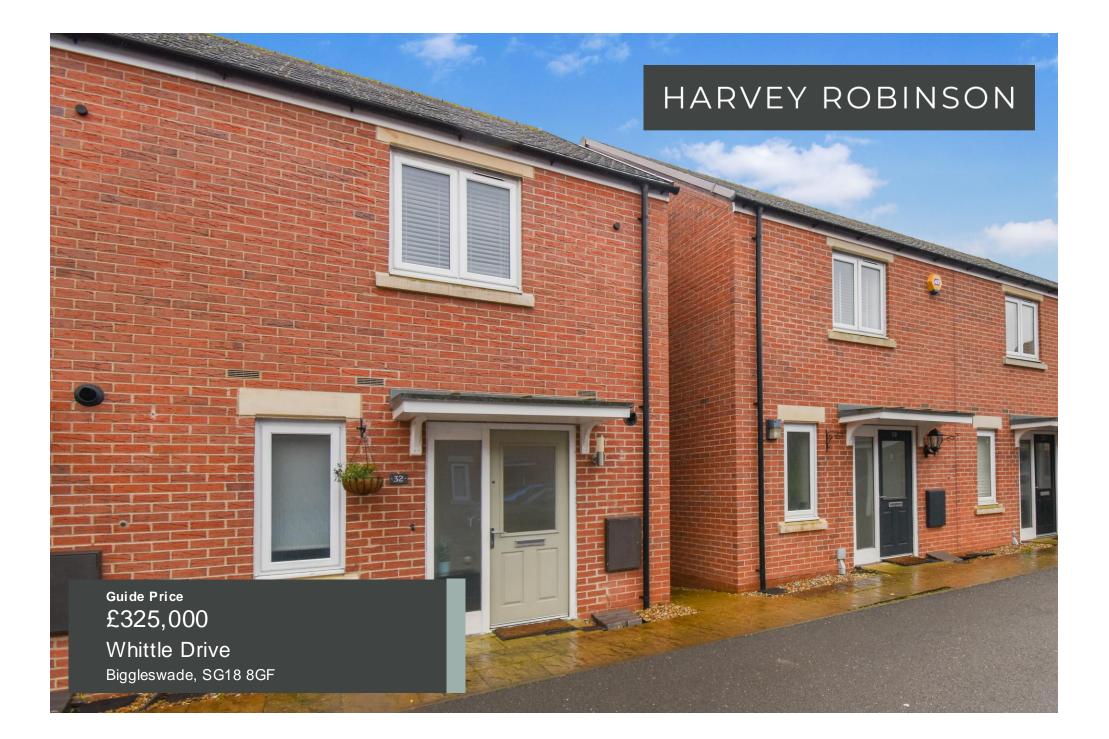

We are delighted to offer for sale this beautifully presented two double bedroom semi-detached home located on the popular Kings Reach development in Biggleswade. Built by Taylor Wimpey in 2014 to the 'Chalford' design, the property in brief consists of a spacious Entrance Hall with a cloakroom and utilities cupboard and an open plan kitchen / lounge / dining room to the ground floor. The two double bedrooms, ensuite, and family bathroom are found located on the first floor. Outside, the property has a well-maintained, south-facing rear garden mainly laid to law n with a patio area. Located to the front is an allocated car parking space. Located within walking distance from Central Square with amenities to include a local convenience store, a popular café, and takeaway outlets as well as primary schooling, a community centre and play parks nearby this property would make for an ideal home for the first time buyer or investment buyer alike. Biggleswade Town is located just over 1 mile away with various shops, bars and restaurants to choose from with further brand shopping located at the A1 Retail Park on the outskirts of the town. The mainline train station provides access into London Kings Cross and St Pancreas within 40 minutes making it ideal for the commuter. Viewings can be arranged by contacting our Bigglesw ade estate agent offices.