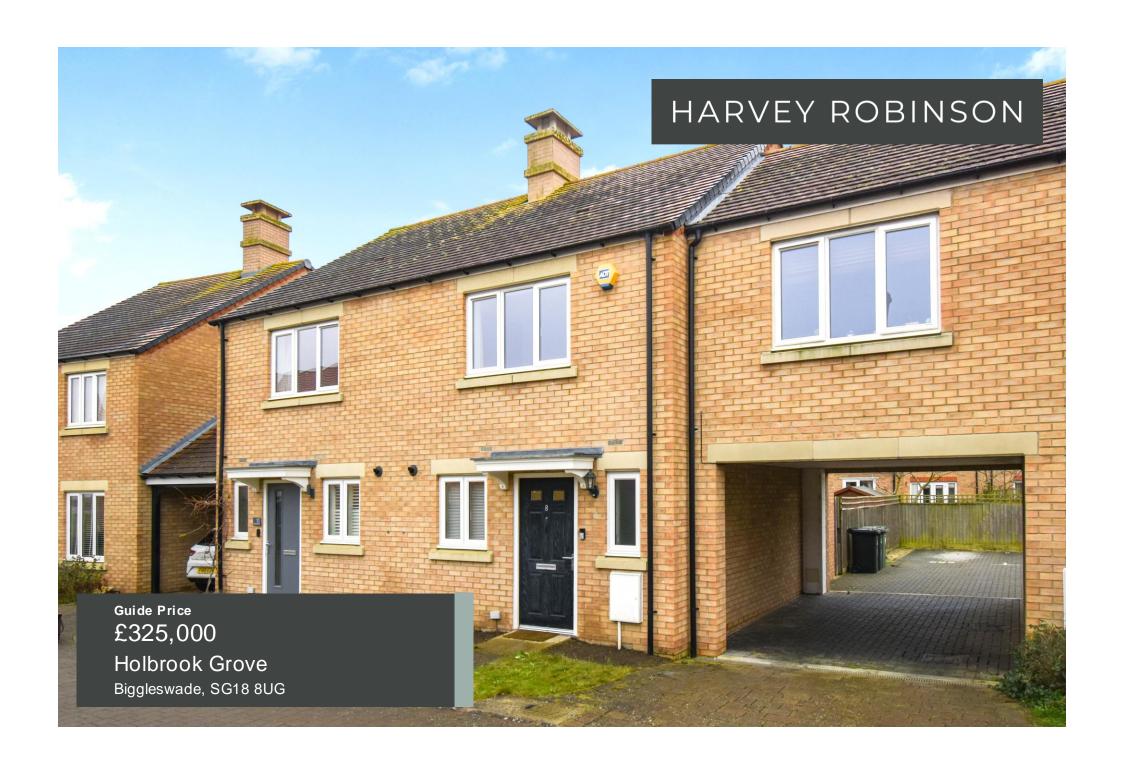

We are delighted to offer for sale this beautifully presented two double bedroom home located on the popular Kings Reach development In Bigglesw ade. Built in 2016, the property in brief comprises of an entrance hall, cloakroom, kitchen and a spacious lounge/dining room, with French doors leading out to the rear garden. Two double bedrooms, an ensuite, and a bathroom can be found located on the first floor. Outside, the property has a landscaped south-facing rear Garden, with a patio area, lawn and decking. A side gate leads to two allocated off road car parking spaces. Located within walking distance from Central Square with amenities to include a local convenience store, a popular café, and takeaway outlets as well as primary schooling, a community centre and play parks nearby this property would make for an ideal home for the first time buyer or investment buyer alike. Biggleswade Town is located just over 1 mile away with various shops, bars and restaurants to choose from with further brand shopping located at the A1 Retail Park on the outskirts of the town. The mainline train station provides access into London Kings Cross and St Pancreas within 40 minutes making it ideal for the commuter. Viewings can be arranged by contacting our Biggleswade estate agent offices.

## **FAQs**

Tenure: Freehold Property Built: 2016

Postcode for SatNav: SG18 8UG Rear Garden Aspect: South

Council Tax Band: C

Lower School Catchment: St Andrews East Middle School Catchment: Edward Peake

Upper School Catchment: Stratton What3words: ///parkland.sulk.engine