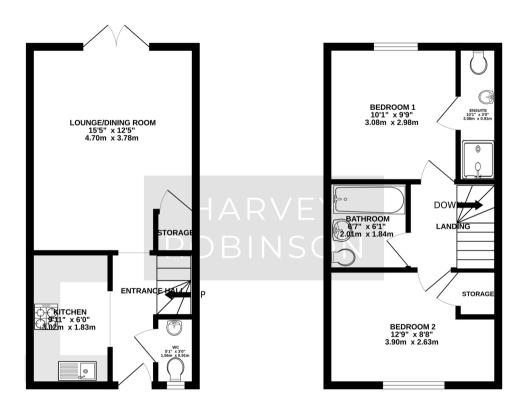

GROUND FLOOR 314 sq.ft. (29.2 sq.m.) approx. 1ST FLOOR 324 sq.ft. (30.1 sq.m.) approx.

TOTAL FLOOR AREA: 638 sq.ft. (59.3 sq.m.) approx.