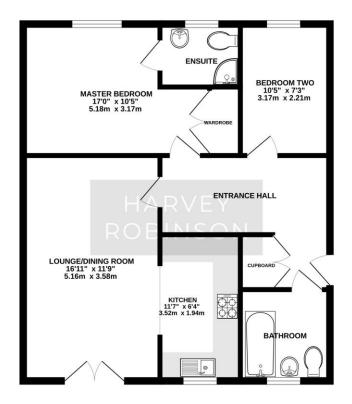

This stunning two-bedroom first floor apartment is presented in show home condition and is ideally located in the central square of Kings Reach, moments from the local amenities. The property in brief consists of an entrance hall with a large storage cupbo ard, an immaculate family bathroom, two double bedrooms one with ensuite, large living room with Juliet balcony and a modern kitchen with integrated appliances. The property further benefits of two allocated parking spaces. This well maintained and looked-after home is located close to local amenities to include a convenience store, a popular café, barber shop and primary schooling. Biggleswade Town Centre is located just over 1 mile away with various shops, bars and restaurants with further brand shopping located at the Retail Park on the outskirts of the town. The mainline train station provides access into London Kings Cross within 40 minutes making this property ideal for a first-time buyer or investment purchasers alike.

## FIRST FLOOR 685 sq.ft. (63.6 sq.m.) approx.

TOTAL FLOOR AREA: 685 sq.ft. (63.6 sq.m.) approx.