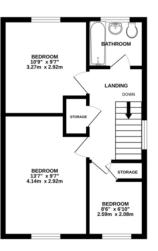

This spacious three-bedroom link-detached family home has been beautifully renovated throughout and is offered to the market with no onward chain. The ground floor accommodation in brief consists of an entrance hall with a cloakroom, large lounge/dining room with patio doors into the garden, refitted kitchen in 2023 complete with integrated appliances, and a single garage with power and lighting. Upstairs you will find a gorgeous refitted family bathroom and three generous bedrooms. The garden has been thoughtfully landscaped and further benefits from a large detached studio/home office with electricity, air-conditioning and is fully insulated. Becoming a hugely sought-after location, Potton is serviced well with the Historic Georgian Square in the town providing busy local shops to include convenience stores, hair salons, popular restaurants, takeaways, public houses, and OFSTED-rated 'Good' Potton Primary School. For the commuter, train stations providing access into London Kings Cross and St Pancras within the hour can be found at Biggles wade and Sandy towns. This home must be view ed to be fully appreciated. For further information and to arrange your own private viewing, please contact our Biggleswade estate agent offices.

OUTSIDE 213 sq.ft. (19.8 sq.m.) approx.

STUDIONIOME OFFICE
363° x 133°
4.95m x 3.99m

GROUND FLOOR 541 sq.ft. (50.3 sq.m.) approx.

1ST FLOOR 392 sq.ft. (36.4 sq.m.) approx

TOTAL FLOOR AREA: 1146 sq.ft. (106.4 sq.m.) approx.

## **FAQs**

Property Tenure: Freehold Property Constructed: 1985

Council Tax Band: D

Lower School Catchment: Potton Lower Middle School Catchment: Burgoyne

Upper School Catchment: Sandy / Stratton

Postcode for SatNav: SG19 2QD