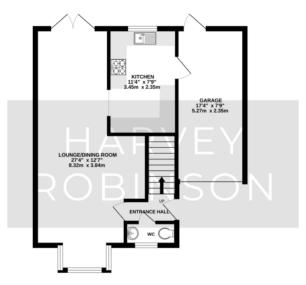

This spacious three-bedroom link-detached family home has been beautifully renovated throughout and is offered to the market with no onward chain. The ground floor accommodation in brief consists of an entrance hall with a cloakroom, large lounge/dining room with patio doors into the garden, refitted kitchen in 2023 complete with integrated appliances, and a single garage with power and lighting. Upstairs you will find a gorgeous refitted family bathroom and three generous bedrooms. The garden has been thoughtfully landscaped and further benefits from a large detached studio/home office with electricity, air-conditioning and is fully insulated. Becoming a hugely sought-after location, Potton is serviced well with the Historic Georgian Square in the town providing busy local shops to include convenience stores, hair salons, popular restaurants, takeaways, public houses, and OFSTED-rated 'Good' Potton Primary School. For the commuter, train stations providing access into London Kings Cross and St Pancras within the hour can be found at Biggles wade and Sandy towns. This home must be view ed to be fully appreciated. For further information and to arrange your own private viewing, please contact our Biggleswade estate agent offices.

OUTSIDE 213 sq.ft. (19.8 sq.m.) approx.

STUDIONIOME OFFICE
363° x 133°
4.95m x 3.99m

GROUND FLOOR 541 sq.ft. (50.3 sq.m.) approx.

1ST FLOOR 392 sq.ft. (36.4 sq.m.) approx

TOTAL FLOOR AREA: 1146 sq.ft. (106.4 sq.m.) approx.

## **FAQs**

Property Tenure: Freehold Property Constructed: 1985

Council Tax Band: D

Lower School Catchment: Potton Lower Middle School Catchment: Burgoyne

Upper School Catchment: Sandy / Stratton

Postcode for SatNav: SG19 2QD