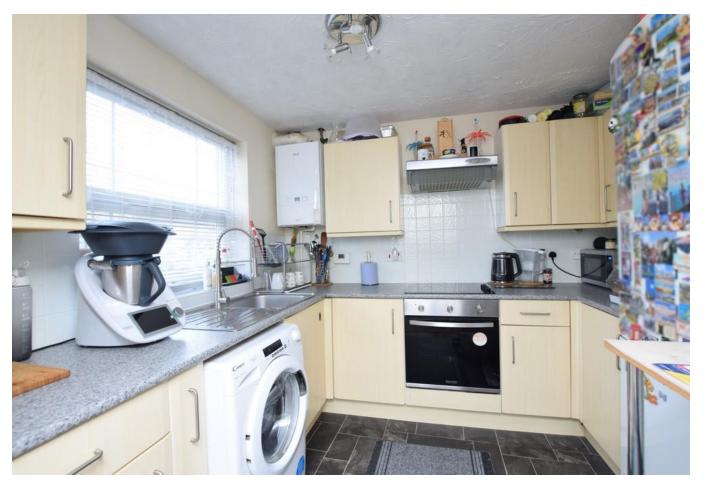

Harvey Robinson Estate Agents are pleased to bring to market, this well presented Three Bedroom Mid Terraced home, situation in the well sought after location of Orthwaite, Stukeley Meadows. Providing over 650 sq. ft of accommodation, the ground floor consists of an entrance hall, cloakroom, a fitted kitchen and a large living/dining room. As you move upstairs, you have a spacious landing with two generous double bedrooms, a single bedroom, a family bathroom and an airing cupboard. Externally, the property has off road parking, a single garage and an enclosed rear garden. Offered with no onward chain, this home is a fantastic opportunity for you. Stukeley Meadows is a very sought after area within Huntingdon which is thoughtfully situated close to all amenities.