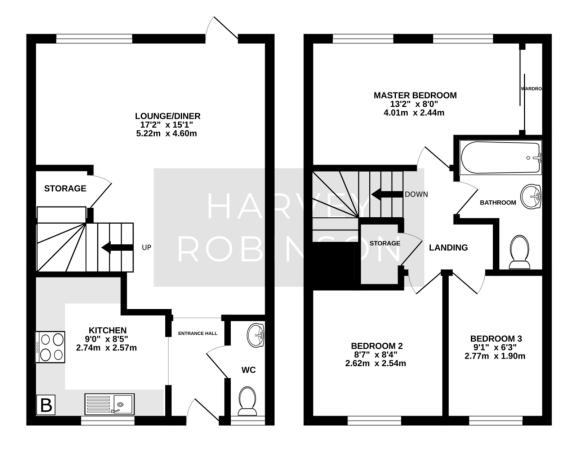

Harvey Robinson Estate Agents are pleased to bring to market, this well presented Three Bedroom Mid Terraced home, situation in the well sought after location of Orthwaite, Stukeley Meadows. Providing over 650 sq. ft of accommodation, the ground floor consists of an entrance hall, cloakroom, a fitted kitchen and a large living/dining room. As you move upstairs, you have a spacious landing with two generous double bedrooms, a single bedroom, a family bathroom and an airing cupboard. Externally, the property has off road parking, a single garage and an enclosed rear garden. Offered with no onward chain, this home is a fantastic opportunity for you. Stukeley Meadows is a very sought after area within Huntingdon which is thoughtfully situated close to all amenities.

GROUND FLOOR 344 sq.ft. (31.9 sq.m.) approx.

1ST FLOOR 334 sq.ft. (31.1 sq.m.) approx.

TOTAL FLOOR AREA: 678 sq.ft. (63.0 sq.m.) approx.

Made with Metropix ©2025

**OFFICE ADDRESS** 

91 High Street, Huntingdon, Cambridgeshire, PE29 3DP