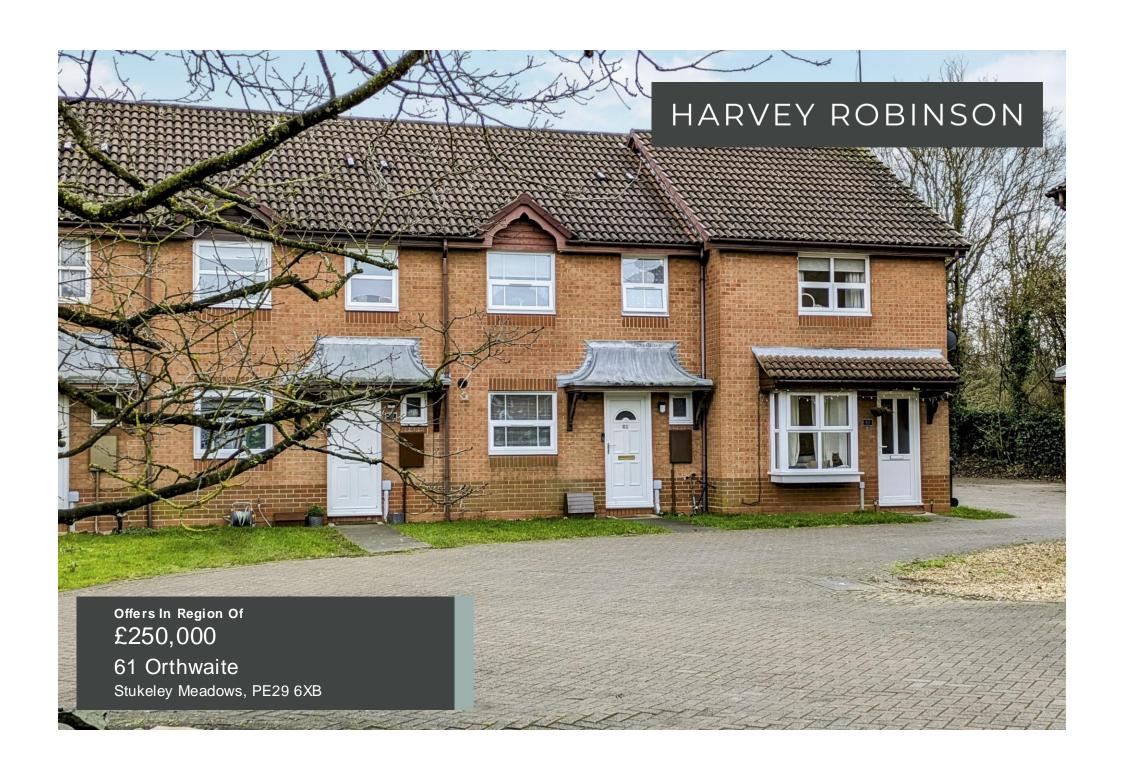

Harvey Robinson Estate Agents are pleased to bring to market, this well presented Three Bedroom Mid Terraced home, situation in the well sought after location of Orthwaite, Stukeley Meadows. Providing over 650 sq. ft of accommodation, the ground floor consists of an entrance hall, cloakroom, a fitted kitchen and a large living/dining room. As you move upstairs, you have a spacious landing with two generous double bedrooms, a single bedroom, a family bathroom and an airing cupboard. Externally, the property has off road parking, a single garage and an enclosed rear garden. Offered with no onward chain, this home is a fantastic opportunity for you. Stukeley Meadows is a very sought after area within Huntingdon which is thoughtfully situated close to all amenities.