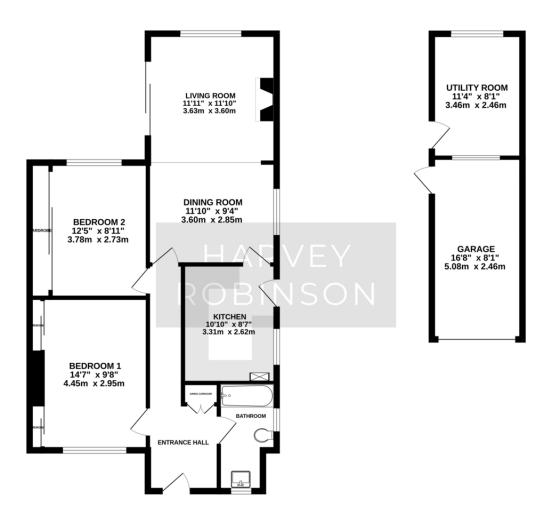

GROUND FLOOR 765 sq.ft. (71.1 sq.m.) approx. GARAGE 233 sq.ft. (21.7 sq.m.) approx.

Agents Note: Whilst every care has been taken to prepare these particulars, they are for guidance purposes only. All measurements are approximate and are for general guidance purposes only and whilst every care has been taken to ensure their accuracy, they should not be relied upon and potential buyers/tenants are advised to recheck the measurements