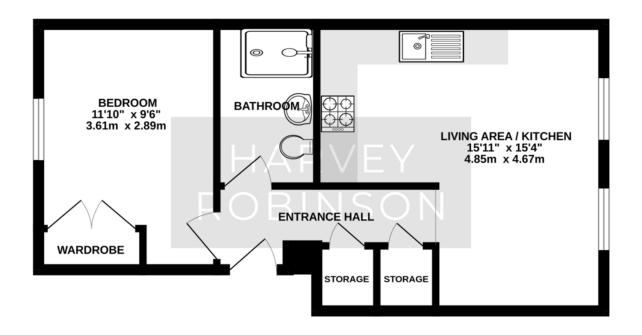

We are delighted to offer for sale with no onward chain this attractive one large double bedroom apartment, conveniently located just a short distance to both the popular Saxon Gate Development and Biggleswade's Town Centre and Train Station. This fantastic apartment is deceptively spacious throughout and would make an ideal first time buy or investment. The well-presented accommodation consists of an entrance hall with two large storage cupboards, leading through to a well sized living room and a modern open plan kitchen area. The double bedroom is a generous size with fitted wardrobes. The bathroom is also spacious with a double-sized shower cubicle. This home further benefits from allocated parking. Popular among families, the Saxon Gate estate is located within close proximity to amenities to include a convenience store, pharmacy, and fish & chip shop as well as independent retail outlets. Schooling and a Leisure Centre with swimming pool, are also nearby as well as beautiful countryside walks a short distance away. Biggleswade Town Centre is located just over 1 mile away with various shops, bars and restaurants with further branded shopping located at the Retail Park on the outskirts of the town. The mainline train station provides access into London Kings Cross and St Pancras within 40 minutes making this property ideal for commuters also. Viewings can be arranged by contacting our Biggleswade estate agent offices.

## FIRST FLOOR 425 sq.ft. (39.5 sq.m.) approx.

TOTAL FLOOR AREA: 425 sq.ft. (39.5 sq.m.) approx.

Made with Metropix ©2025