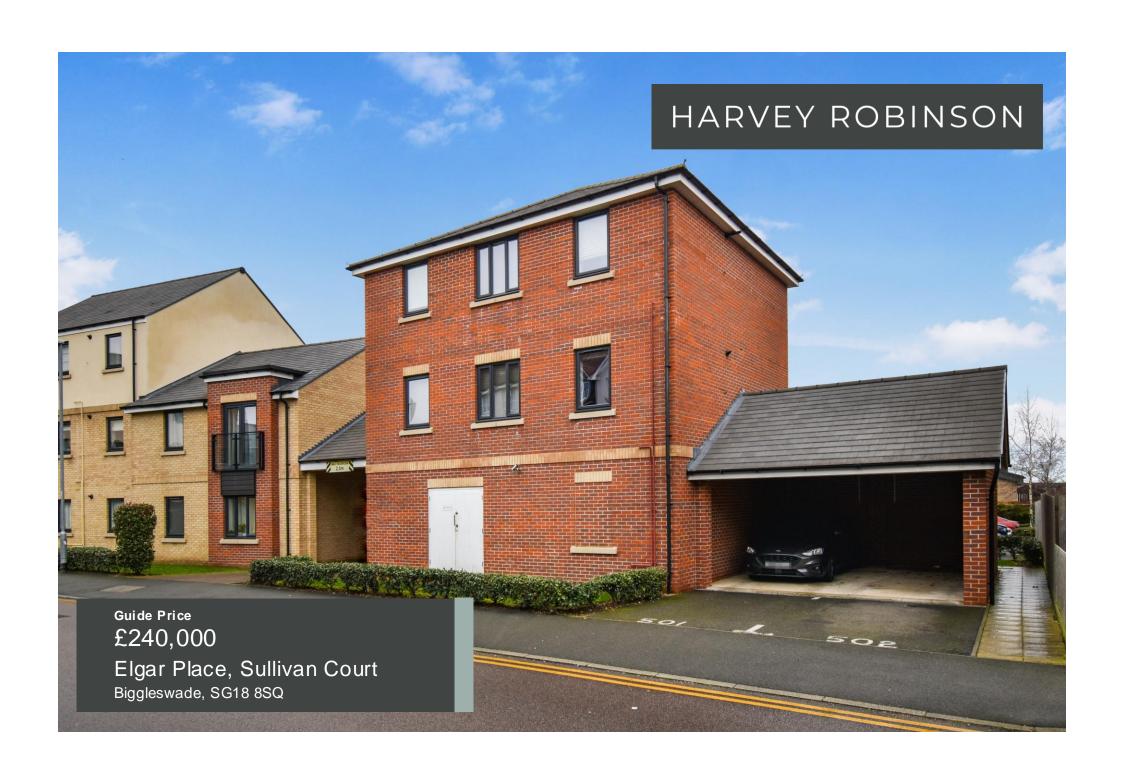

This stunning two-bedroom top floor apartment is presented in show home condition and is ideally located in the central square of Kings Reach, moments from the local amenities. The property in brief consists of an entrance hall with a large storage cupboard, an immaculate family bathroom, two double bedrooms one with ensuite facilities, and a large open plan living area with a lounge, dining space and a modern kitchen with integrated appliances. The property further benefits from two allocated parking spaces underneath a carport. This well maintained and looked-after home is located close to local amenities to include a convenience store, a popular café, barber shop and primary schooling. Biggleswade Town Centre is located just over 1 mile away with various shops, bars and restaurants with further brand shopping located at the Retail Park on the outskirts of the town. The mainline train station provides access into London Kings Cross within 40 minutes making this property ideal for a first-time buyer or investment purchasers alike.