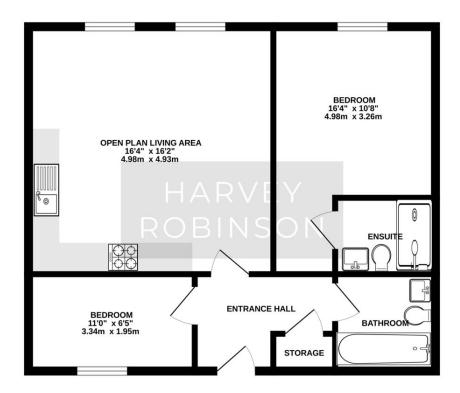

This stunning two-bedroom top floor apartment is presented in show home condition and is ideally located in the central square of Kings Reach, moments from the local amenities. The property in brief consists of an entrance hall with a large storage cupboard, an immaculate family bathroom, two double bedrooms one with ensuite facilities, and a large open plan living area with a lounge, dining space and a modern kitchen with integrated appliances. The property further benefits from two allocated parking spaces underneath a carport. This well maintained and looked-after home is located close to local amenities to include a convenience store, a popular café, barber shop and primary schooling. Biggleswade Town Centre is located just over 1 mile away with various shops, bars and restaurants with further brand shopping located at the Retail Park on the outskirts of the town. The mainline train station provides access into London Kings Cross within 40 minutes making this property ideal for a first-time buyer or investment purchasers alike.

## SECOND FLOOR 611 sq.ft. (56.8 sq.m.) approx.

TOTAL FLOOR AREA: 611 sq.ft. (56.8 sq.m.) approx