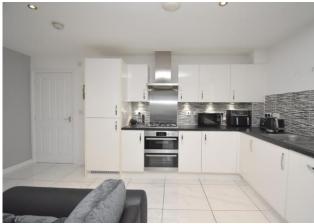

This stunning two-bedroom top floor apartment is presented in show home condition and is ideally located in the central square of Kings Reach, moments from the local amenities. The property in brief consists of an entrance hall with a large storage cupboard, an immaculate family bathroom, two double bedrooms one with ensuite facilities, and a large open plan living area with a lounge, dining space and a modern kitchen with integrated appliances. The property further benefits from two allocated parking spaces underneath a carport. This well maintained and looked-after home is located close to local amenities to include a convenience store, a popular café, barber shop and primary schooling. Biggleswade Town Centre is located just over 1 mile away with various shops, bars and restaurants with further brand shopping located at the Retail Park on the outskirts of the town. The mainline train station provides access into London Kings Cross within 40 minutes making this property ideal for a first-time buyer or investment purchasers alike.