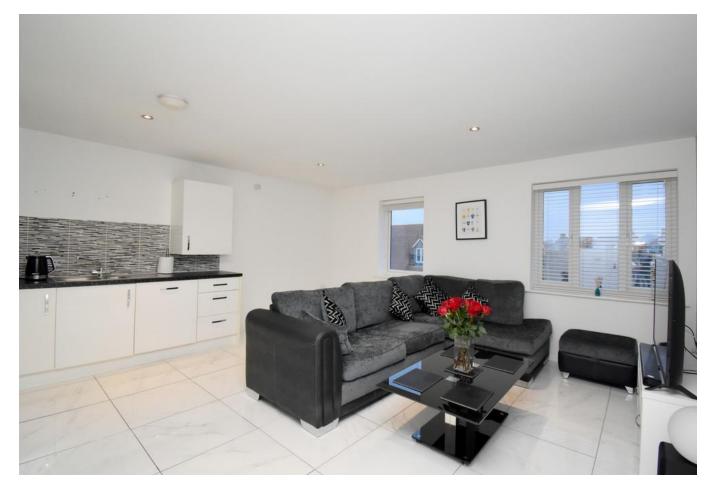

This stunning two-bedroom top floor apartment is presented in show home condition and is ideally located in the central square of Kings Reach, moments from the local amenities. The property in brief consists of an entrance hall with a large storage cupboard, an immaculate family bathroom, two double bedrooms one with ensuite facilities, and a large open plan living area with a lounge, dining space and a modern kitchen with integrated appliances. The property further benefits from two allocated parking spaces underneath a carport. This well maintained and looked-after home is located close to local amenities to include a convenience store, a popular café, barber shop and primary schooling. Biggleswade Town Centre is located just over 1 mile away with various shops, bars and restaurants with further brand shopping located at the Retail Park on the outskirts of the town. The mainline train station provides access into London Kings Cross within 40 minutes making this property ideal for a first-time buyer or investment purchasers alike.