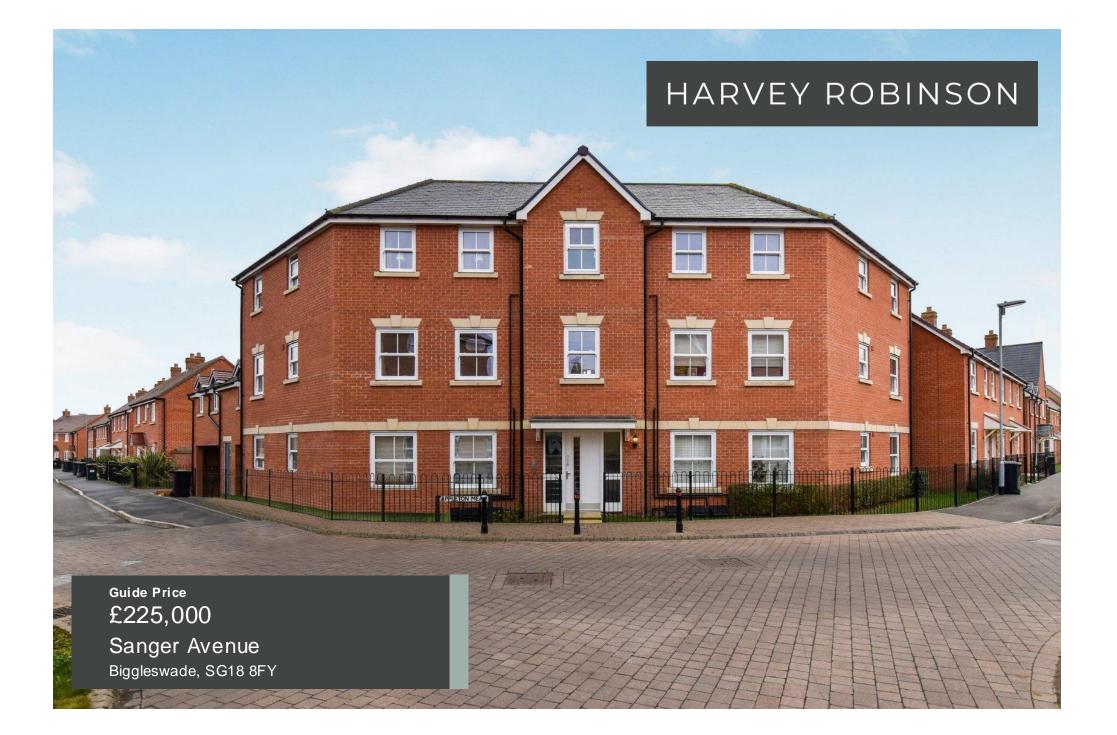

We are delighted to bring to market this stunning two-bedroom top floor apartment situated within the popular King's Reach development. Step inside this lovely home into a spacious hallway with doors leading to a large open plan kitchen/living/dining room, two double bedrooms with an ensuite to the main bedroom and a family bathroom. The property further benefits from allocated parking for one car and a large, enclosed communal garden. Located within walking distance from Central Square with amenities to include a local convenience store, a popular café, and takeaway outlets as well as primary schooling, a community centre and play parks nearby this property would make for an ideal home for the first time buyer or investment buyer alike. Biggleswade Town is located just over 1 mile away with various shops, bars and restaurants to choose from with further brand shopping located at the A1 Retail Park on the outskirts of the town. The mainline train station provides access into London Kings Cross and St Pancreas within 40 minutes making it ideal for the commuter.

## FAQs

Tenure: Leasehold Lease Remaining: 113 years Service Charge: £2,178.95 per annum Ground Rent: £100 per annum Constructed: 2015 Communal Garden Aspect: South-East Council Tax Band: B Lower School Catchment: St Andrews East Middle School Catchment: Edward Peake Upper School Catchment: Stratton Postcode for SatNav: SG18 8FY What3Words: ///remaking.backers.retiring