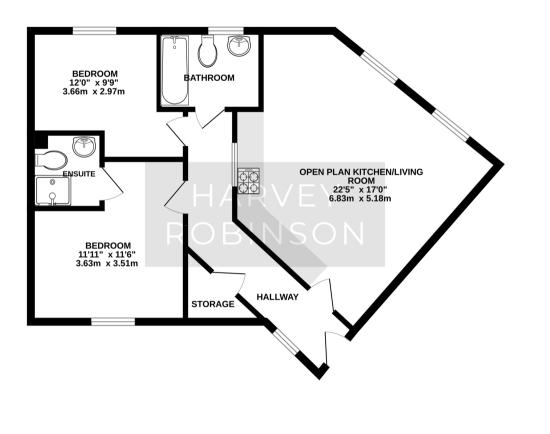

We are delighted to bring to market this stunning two-bedroom top floor apartment situated within the popular King's Reach development. Step inside this lovely home into a spacious hallway with doors leading to a large open plan kitchen/living/dining room, two double bedrooms with an ensuite to the main bedroom and a family bathroom. The property further benefits from allocated parking for one car and a large, enclosed communal garden. Located within walking distance from Central Square with amenities to include a local convenience store, a popular café, and takeaway outlets as well as primary schooling, a community centre and play parks nearby this property would make for an ideal home for the first time buyer or investment buyer alike. Biggleswade Town is located just over 1 mile away with various shops, bars and restaurants to choose from with further brand shopping located at the A1 Retail Park on the outskirts of the town. The mainline train station provides access into London Kings Cross and St Pancreas within 40 minutes making it ideal for the commuter.

## SECOND FLOOR 652 sq.ft. (60.6 sq.m.) approx.

TOTAL FLOOR AREA : 652 sq.ft. (60.6 sq.m.) approx. Made with Metropix ©2025