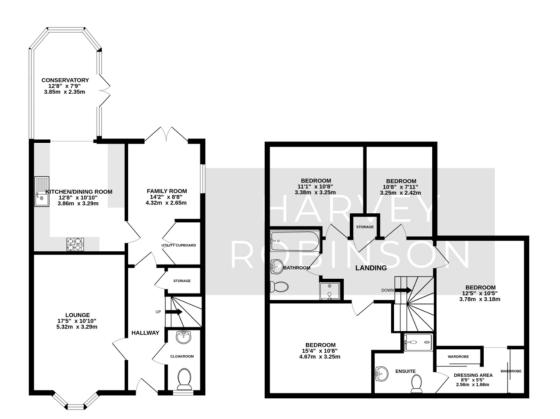

We are delighted to offer for sale this four-bedroom semi-detached family home located within the hugely popular and highly sought-after Kings Reach development. Constructed in 2015 by Taylor Wimpey, the property is offered in beautiful condition throughout and in bri ef consists of an entrance hall, cloakroom, spacious lounge, playroom / study, a kitchen packed with fully integrated appliances which opens out to the conservatory completing the ground floor living space. The four bedrooms with ensuite facilities and dressing area to the main bedroom, plus a four-piece family bathroom can be found occupying the first floor. Outside, the property has a landscaped enclosed south-facing garden and a single garage with parking for three vehicles. Perfect for a family, this home is located a short distance from Central Square with an array of amenities to include a local convenience store, a family-owned café, primary schooling, a community centre and play parks nearby this property would make for an ideal family home. Biggleswade town centre is located just over 1 mile away with various shops, popular bars and restaurants to choose from, with further big-brand shopping located at the Retail Park on the outskirts of the town. The mainline train station provides access into London Kings Cross and St Pancras within 40 minutes making it ideal for the commuter too.