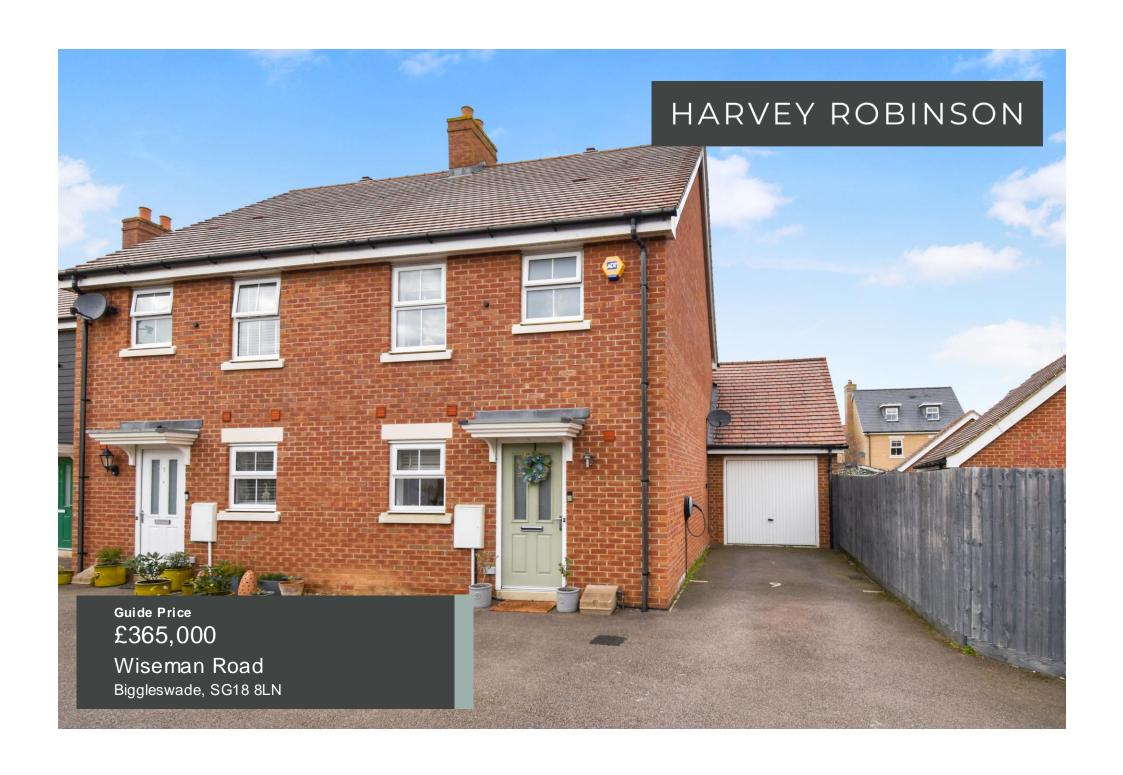

We are delighted to offer for sale this beautifully presented three bedroom semi-detached home located within the popular Kings Reach development in Biggleswade. Built in 2014, the property is in stunning condition throughout and in brief consists of an entrance hall, cloakroom, kitchen / dining room, spacious lounge and conservatory with bi-folding doors leading out to the rear garden. The three bedrooms with a family bathroom can be found on the first floor. Outside, the property benefits from an enclosed landscaped garden with direct access into the single garage with off road parking to the front. Located a very short distance from Central Square with an array of amenities to include a local convenience store, a family-owned café, primary schooling, a community centre and play parks nearby this property would make for an ideal family home. Biggleswade town centre is located just over 1 mile away with various shops, popular bars and restaurants to choose from, with further big-brand shopping located at the Retail Park on the outskirts of the town. The mainline train station provides access into London Kings Cross and St Pancras within 40 minutes making it ideal for the commuter too.