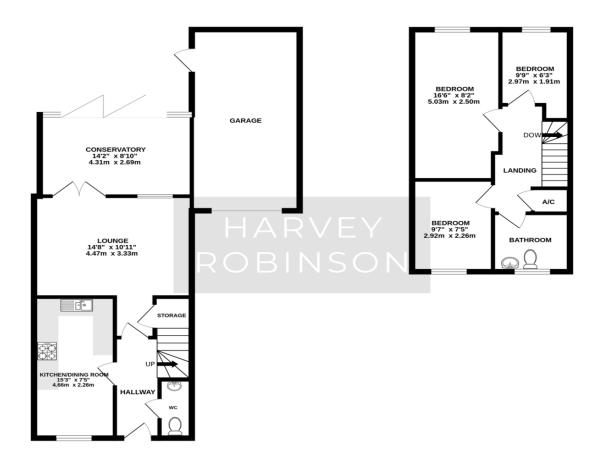

We are delighted to offer for sale this beautifully presented three bedroom semi-detached home located within the popular Kings Reach development in Biggleswade. Built in 2014, the property is in stunning condition throughout and in brief consists of an entrance hall, cloakroom, kitchen / dining room, spacious lounge and conservatory with bi-folding doors leading out to the rear garden. The three bedrooms with a family bathroom can be found on the first floor. Outside, the property benefits from an enclosed landscaped garden with direct access into the single garage with off road parking to the front. Located a very short distance from Central Square with an array of amenities to include a local convenience store, a family-owned café, primary schooling, a community centre and play parks nearby this property would make for an ideal family home. Biggleswade town centre is located just over 1 mile away with various shops, popular bars and restaurants to choose from, with further big-brand shopping located at the Retail Park on the outskirts of the town. The mainline train station provides access into London Kings Cross and St Pancras within 40 minutes making it ideal for the commuter too.

 GROUND FLOOR
 1ST FLOOR

 706 sq.ft. (65.6 sq.m.) approx.
 384 sq.ft. (35.7 sq.m.) approx.

TOTAL FLOOR AREA: 1090 sq.ft. (101.3 sq.m.) approx.