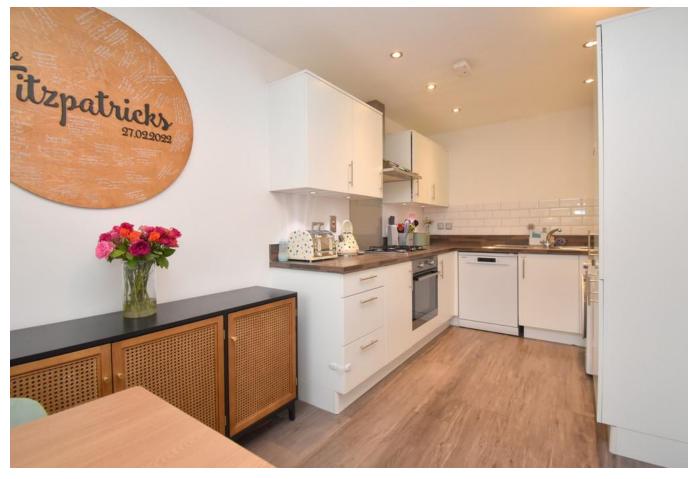

We are delighted to offer for sale this beautifully presented three bedroom semi-detached home located within the popular Kings Reach development in Biggleswade. Built in 2014, the property is in stunning condition throughout and in brief consists of an entrance hall, cloakroom, kitchen / dining room, spacious lounge and conservatory with bi-folding doors leading out to the rear garden. The three bedrooms with a family bathroom can be found on the first floor. Outside, the property benefits from an enclosed landscaped garden with direct access into the single garage with off road parking to the front. Located a very short distance from Central Square with an array of amenities to include a local convenience store, a family-owned café, primary schooling, a community centre and play parks nearby this property would make for an ideal family home. Biggleswade town centre is located just over 1 mile away with various shops, popular bars and restaurants to choose from, with further big-brand shopping located at the Retail Park on the outskirts of the town. The mainline train station provides access into London Kings Cross and St Pancras within 40 minutes making it ideal for the commuter too.